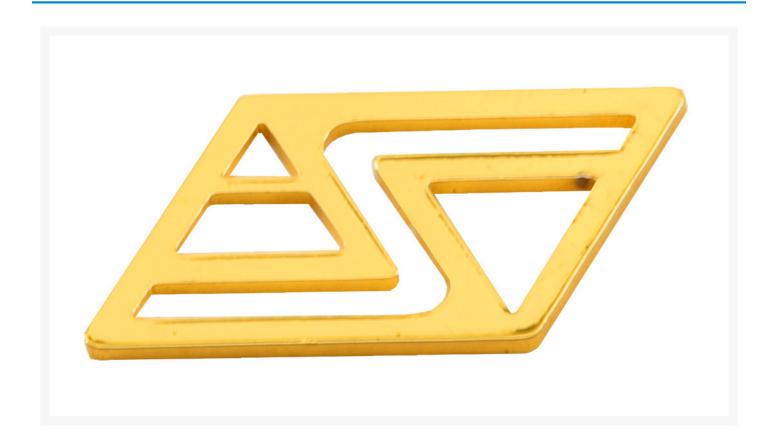

## **Short Description**

Pick up some additional Swiftech logo's so that you have multiple choices with your Apogee "Heirloom Series" waterblock.

## Description

Pick up some additional Swiftech logo's so that you have multiple choices with your Apogee "Heirloom Series" waterblock.