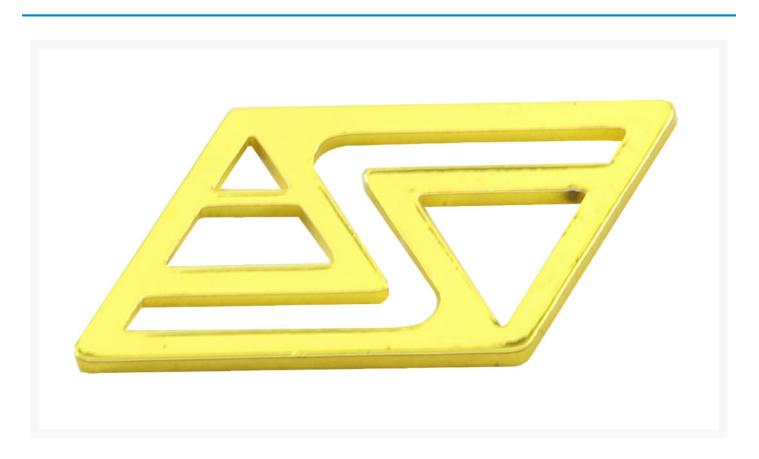

# Swiftech Apogee SKF "Heirloom Series" Logo -Gold

### Short Description

Pick up some additional Swiftech logo's so that you have multiple choices with your Apogee "Heirloom Series" waterblock.

#### Description

Pick up some additional Swiftech logo's so that you have multiple choices with your Apogee "Heirloom Series" waterblock.