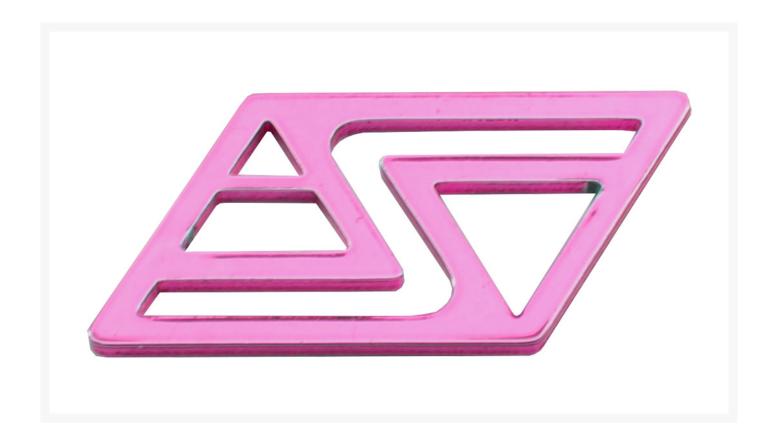

## **Short Description**

Pick up some additional Swiftech logo's so that you have multiple choices with your Apogee "Heirloom Series" waterblock.

## Description

Pick up some additional Swiftech logo's so that you have multiple choices with your Apogee "Heirloom Series" waterblock.