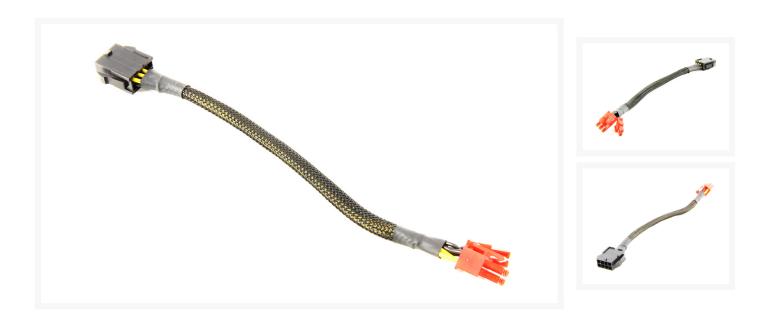

## **Short Description**

Are you a avid Crypto miner? Tired of the wasted 12V EPS12V ports on your power supplies? Many of us here at PPCS are also avid Crypto miners and have thought the very same thing so look no further. Introducing the PPCS EPS12V to PCIE adapter cable. These cables will help you gain at least 1 additional PCIE connection to your VGA card for those PSU with dual 8-pin EPS12V. For 2 PSU mining rigs you can use both EPS12V ports on the second PSU for 2 extra VGA cards! This makes your mining rig more efficient and more profitable than most.

### Description

Are you a avid Crypto miner? Tired of the wasted 12V EPS12V ports on your power supplies? Many of us here at PPCS are also avid Crypto miners and have thought the very same thing so look no further. Introducing the PPCS EPS12V to PCIE adapter cable. These cables will help you gain at least 1 additional PCIE connection to your VGA card for those PSU with dual 8-pin EPS12V. For 2 PSU mining rigs you can use both EPS12V ports on the second PSU for 2 extra VGA cards! This makes your mining rig more efficient and more profitable than most.

# Specifications

Black Connector: EPS12V

Red Connector: 6+2-pin PCIE

Length:

### **Additional Information**

| Brand      | PPCS                           |
|------------|--------------------------------|
| SKU        | PPCS-EPS12V-6+2PCIE            |
| Weight     | 0.2000                         |
| Color      | Black                          |
| Cable Type | EPS12V to 6+2-pin PCIE adapter |
| Length     | 12"                            |