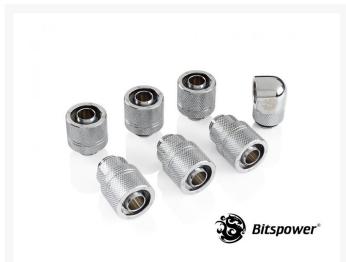

#### **Specifications**

BP-WCKMG240 water cooling kit includes:

- •Universal CPU water block: Bitspower CPU Block Summit EF (Intel)
- ●Radiator: Bitspower Leviathan Slim 240 4xG1/4" Radiator
- ●Radiator size: 278x120x29.6mm (L x W x H)
- ●Radiator fan: Bitspower 120 LED Fan White (2pcs)
- •Water pump: Bitspower Water Tank Integrated Kit 100 (incl. DDC pump & Cooler)
- ●Tubing: Bitspower PVC Tubing ID3/8" OD5/8" Wall 1/8" Clear (2 meters)
- ●Compression fittings: Bitspower、Bitspower、Bitspower 90R
- ●Coolant: Bitspower Blue Dye 15ml、Red Dye 15ml、UV Laser Green Dye 15ml