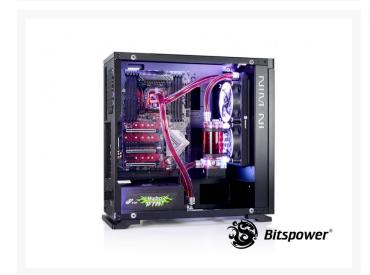

## **Short Description**

A perfect suggestion for installing this kits. Especially it can combine the reservoir, radiator and fans together as a similar all in one kit. Designed for cases with limited space with the slim radiator.

#### Description

BP-WCKMG Series is an ideal beginner water cooling kits dedicated to users.

A perfect suggestion for installing this kits. Especially it can combine the reservoir, radiator and fans together as a similar all in one kit. Designed for cases with limited space with the slim radiator.

The kit brings everything you need to assemble your first custom loop. Including the ID 3/8" OD 5/8" soft tube and a 90-Degree fitting result in the easier DIY process. The pump and the water tank just fixed over the radiator together that offer space-releasing installation.