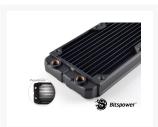

#### **Specifications**

BP-WCKMG240 water cooling kit includes:

- •Universal CPU water block: Bitspower CPU Block Summit EF (Intel)
- ●Radiator: Bitspower Leviathan Slim 240 4xG1/4" Radiator
- ●Radiator size: 278x120x29.6mm (L x W x H)
- ●Radiator fan: Bitspower 120 LED Fan White (2pcs)
- •Water pump: Bitspower Water Tank Integrated Kit 100 (incl. DDC pump & Cooler)
- ●Tubing: Bitspower PVC Tubing ID3/8" OD5/8" Wall 1/8" Clear (2 meters)
- ●Compression fittings: Bitspower、Bitspower、Bitspower 90R
- ●Coolant: Bitspower Blue Dye 15ml、Red Dye 15ml、UV Laser Green Dye 15ml