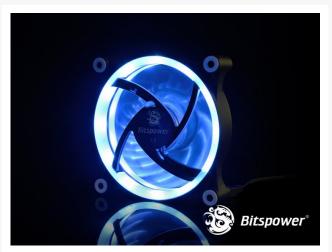

#### **Specifications**

BP-WCKMG240 water cooling kit includes:

- •Universal CPU water block: Bitspower CPU Block Summit EF (Intel)
- ●Radiator: Bitspower Leviathan Slim 240 4xG1/4" Radiator
- ●Radiator size: 278x120x29.6mm (L x W x H)
- ●Radiator fan: Bitspower 120 LED Fan White (2pcs)
- •Water pump: Bitspower Water Tank Integrated Kit 100 (incl. DDC pump & Cooler)
- ●Tubing: Bitspower PVC Tubing ID3/8" OD5/8" Wall 1/8" Clear (2 meters)
- ●Compression fittings: Bitspower、Bitspower、Bitspower 90R
- ●Coolant: Bitspower Blue Dye 15ml、Red Dye 15ml、UV Laser Green Dye 15ml