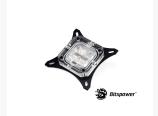

#### **Specifications**

BP-WCKMG240 water cooling kit includes:

- •Universal CPU water block: Bitspower CPU Block Summit EF (Intel)
- ●Radiator: Bitspower Leviathan Slim 240 4xG1/4" Radiator
- ●Radiator size: 278x120x29.6mm (L x W x H)
- ●Radiator fan: Bitspower 120 LED Fan White (2pcs)
- •Water pump: Bitspower Water Tank Integrated Kit 100 (incl. DDC pump & Cooler)
- ●Tubing: Bitspower PVC Tubing ID3/8" OD5/8" Wall 1/8" Clear (2 meters)
- ●Compression fittings: Bitspower、Bitspower、Bitspower 90R
- ●Coolant: Bitspower Blue Dye 15ml、Red Dye 15ml、UV Laser Green Dye 15ml