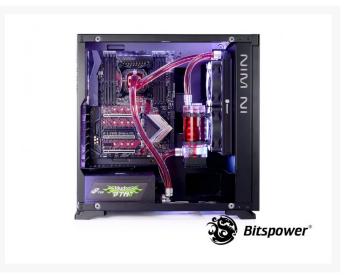

### **Product Images**

## **Short Description**

A perfect suggestion for installing this kits. Especially it can combine the reservoir, radiator and fans together as a similar all in one kit. Designed for cases with limited space with the slim radiator.

#### Description

BP-WCKMG Series is an ideal beginner water cooling kits dedicated to users.

A perfect suggestion for installing this kits. Especially it can combine the reservoir, radiator and fans together as a similar all in one kit. Designed for cases with limited space with the slim radiator.

The kit brings everything you need to assemble your first custom loop. Including the ID 3/8" OD 5/8" soft tube and a 90-Degree fitting result in the easier DIY process. The pump and the water tank just fixed over the radiator together that offer space-releasing installation.

#### **Specifications**

BP-WCKMG240 water cooling kit includes:

- •Universal CPU water block: Bitspower CPU Block Summit EF (Intel)
- ●Radiator: Bitspower Leviathan Slim 240 4xG1/4" Radiator
- ●Radiator size: 278x120x29.6mm (L x W x H)
- ●Radiator fan: Bitspower 120 LED Fan White (2pcs)
- •Water pump: Bitspower Water Tank Integrated Kit 100 (incl. DDC pump & Cooler)
- ●Tubing: Bitspower PVC Tubing ID3/8" OD5/8" Wall 1/8" Clear (2 meters)
- ●Compression fittings: Bitspower、Bitspower、Bitspower 90R
- ●Coolant: Bitspower Blue Dye 15ml、Red Dye 15ml、UV Laser Green Dye 15ml