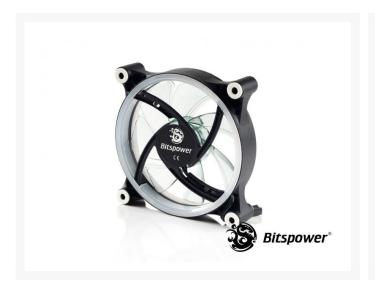

#### **Specifications**

BP-WCKMG240 water cooling kit includes:

- •Universal CPU water block: Bitspower CPU Block Summit EF (Intel)
- ●Radiator: Bitspower Leviathan Slim 240 4xG1/4" Radiator
- ●Radiator size: 278x120x29.6mm (L x W x H)
- ●Radiator fan: Bitspower 120 LED Fan White (2pcs)
- •Water pump: Bitspower Water Tank Integrated Kit 100 (incl. DDC pump & Cooler)
- ●Tubing: Bitspower PVC Tubing ID3/8" OD5/8" Wall 1/8" Clear (2 meters)
- ●Compression fittings: Bitspower、Bitspower、Bitspower 90R
- ●Coolant: Bitspower Blue Dye 15ml、Red Dye 15ml、UV Laser Green Dye 15ml