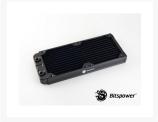

#### **Specifications**

BP-WCKMG240 water cooling kit includes:

- •Universal CPU water block: Bitspower CPU Block Summit EF (Intel)
- ●Radiator: Bitspower Leviathan Slim 240 4xG1/4" Radiator
- ●Radiator size: 278x120x29.6mm (L x W x H)
- ●Radiator fan: Bitspower 120 LED Fan White (2pcs)
- •Water pump: Bitspower Water Tank Integrated Kit 100 (incl. DDC pump & Cooler)
- ●Tubing: Bitspower PVC Tubing ID3/8" OD5/8" Wall 1/8" Clear (2 meters)
- ●Compression fittings: Bitspower、Bitspower、Bitspower 90R
- ●Coolant: Bitspower Blue Dye 15ml、Red Dye 15ml、UV Laser Green Dye 15ml