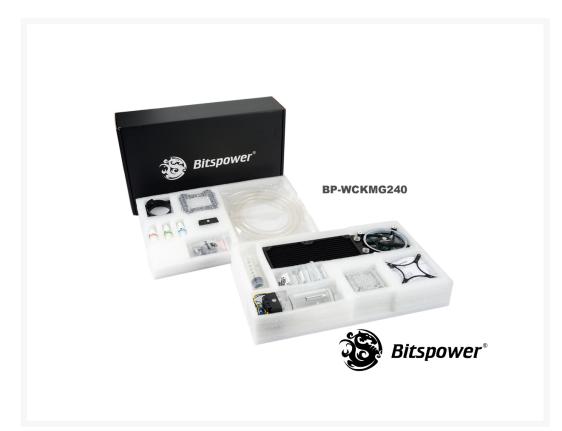

# Bitspower Water Cooling Kit Merge Series 240

\$293.24 was \$344.99

#### **Specifications**

BP-WCKMG240 water cooling kit includes:

- •Universal CPU water block: Bitspower CPU Block Summit EF (Intel)
- ●Radiator: Bitspower Leviathan Slim 240 4xG1/4" Radiator
- ●Radiator size: 278x120x29.6mm (L x W x H)
- ●Radiator fan: Bitspower 120 LED Fan White (2pcs)
- •Water pump: Bitspower Water Tank Integrated Kit 100 (incl. DDC pump & Cooler)
- ●Tubing: Bitspower PVC Tubing ID3/8" OD5/8" Wall 1/8" Clear (2 meters)
- ●Compression fittings: Bitspower、Bitspower、Bitspower 90R
- ●Coolant: Bitspower Blue Dye 15ml、Red Dye 15ml、UV Laser Green Dye 15ml