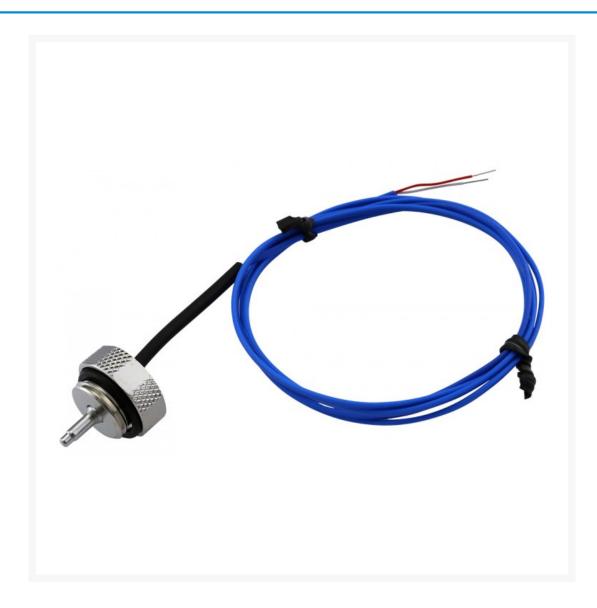

# **Short Description**

Coolant K-type thermocouple sensor, compatible with Koolance EXC and ALX series systems. Sensor fitting is G 1/4 BSPP (parallel) threaded. Wire length = 38" (965mm).

### Description

Coolant K-type thermocouple sensor, compatible with Koolance EXC and ALX series systems. Sensor fitting is G 1/4 BSPP (parallel) threaded. Wire length = 38" (965mm).