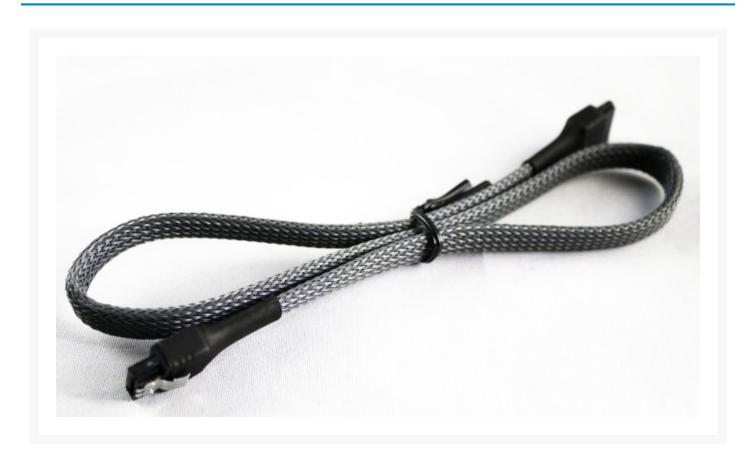

# DarkSide 45cm (18") SATA \$4.99 2.0/3.0 7P 180° to 180° cable with latch - Gun Metal

### Short Description

Compliment you build scheme with custom sleeved SATA cable of your choice! Darkside HD Sleeved Sata

# Description

Compliment you build scheme with custom sleeved SATA cable of your choice! Darkside HD Sleeved Sata Data Cable with straight connectors and latch.