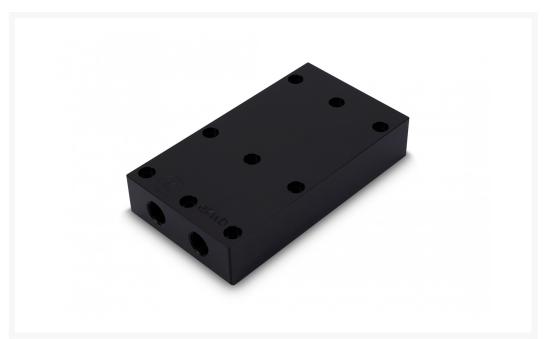

## **Short Description**

EK-FC Terminal X3 (Type II) - Acetal is a high-quality parallel interconnection for connecting three (3) EK Full-Cover water blocks in a single, sturdy unit. Connecting multiple full cover water blocks with such a terminal is an easy and straightforward process.

## Description

EK-FC Terminal X3 (Type II) - Acetal is a high-quality parallel interconnection for connecting three (3) EK Full-Cover water blocks in a single, sturdy unit. Connecting multiple full cover water blocks with such a terminal is

an easy and straightforward process.

The Terminal is made of high-quality black POM Acetal. There is no need to purchase additional links or fittings since the EK-FC Terminal is mounted directly to the water block. Serial and parallel water flow is graphically explained in the installation manual.