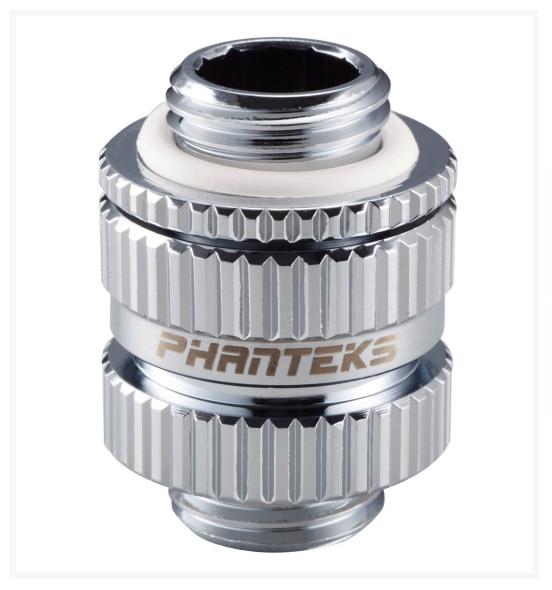

### **Short Description**

Phanteks' Multi-GPU Extender 16-22 Adjustable is an adjustable SLI connector with G1/4 threads and is designed to connect blocks with a range of 16mm - 22mm. Keeping with Phanteks' tradition, the Multi-GPU Extender 16-22 Adjustable is easy to install. It comes in a high quality surface finish in either Satin Black or Chrome giving your loop a distinct look.

## Description

Phanteks' Multi-GPU Extender 16-22 Adjustable is an adjustable SLI connector with G1/4 threads and is designed to connect blocks with a range of 16mm - 22mm. Keeping with Phanteks' tradition, the Multi-GPU Extender 16-22 Adjustable is easy to install. It comes in a high quality surface finish in either Satin Black or Chrome giving your loop a distinct look.