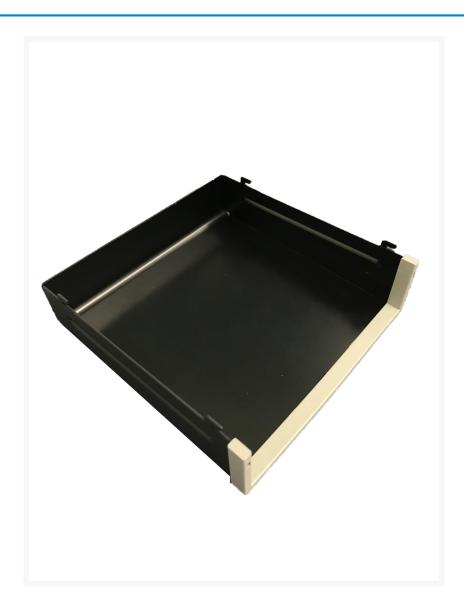

# Lian Li PSU Duct - For Original V Series Cases -Black

## Short Description

This is genuine Lian Li aluminum PSU duct that fits on the original V Series cases. Black color.

#### Description

This is genuine Lian Li aluminum PSU duct that fits on the original V Series cases. Black color.