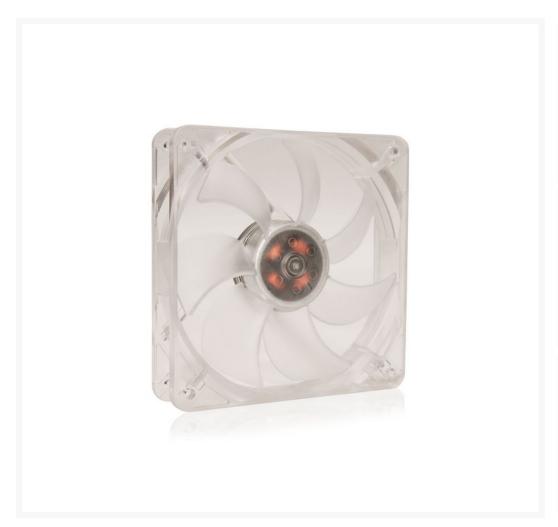

#### **Short Description**

The ultimate in airflow to noise ratio, Effizio Quiet Fans are the only fans in the industry to be designed with silence and optimal airflow in mind. Smaller, domed motor hub, larger, more dramatic fan blade sweep area, no other fans on the market come even close in performance! There might be fans that offer more airflow or lower noise levels, but when it comes to a balance between the two, these fans can't be beat, now with Japanese fluid dynamic bearings for ultra long life and reduced vibration.

### Description

The ultimate in airflow to noise ratio, Effizio Quiet Fans are the only fans in the industry to be designed with silence and optimal airflow in mind. Smaller, domed motor hub, larger, more dramatic fan blade sweep area, no other fans on the market come even close in performance! There might be fans that offer more airflow or lower noise levels, but when it comes to a balance between the two, these fans can't be beat, now with Japanese fluid dynamic bearings for ultra long life and reduced vibration.

## Specifications

rated dba 15

dimensions 120x120x25mm

rpm 1400

cfm 74

operating voltage 6-12v

current draw 0.17A

power consumption 2.04w

## **Additional Information**

| Brand          | SilenX     |
|----------------|------------|
| SKU            | EFX-12-15B |
| Weight         | 0.4000     |
| Color          | Clear      |
| Fan Dimensions | 120mm      |
| Fan Width      | 25mm       |
| Fan Voltage    | 12 VDC     |
| Fan RPM        | 1400       |
| Fan CFM        | 74         |
| Fan Noise (dB) | 15         |
| LED Color      | Blue       |