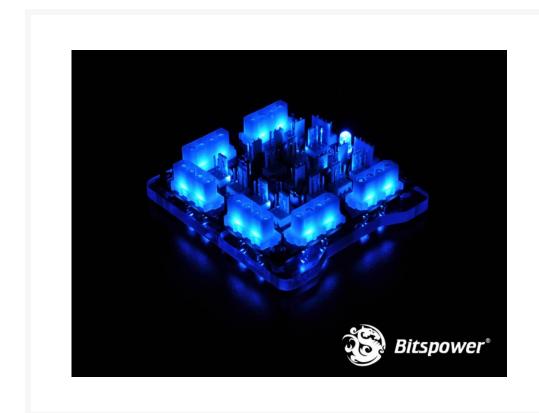

# **Short Description**

The X-Station PowerExtension II Female Version (Hi-Power Circuit Design) is a solution from Bitspower to easily distribute power from any location in your chassis. These power stations are extremely useful and features six 4 Pin standard power connectors, and a whopping twelve 3 Pin standard power connectors. The unit also lights up onboard LEDs. All of this is powered by two standard 4 Pin connectors!

# Description

The X-Station PowerExtension II Female Version (Hi-Power Circuit Design) is a solution from Bitspower to easily distribute power from any location in your chassis. These power stations are extremely useful and features six 4 Pin standard power connectors, and a whopping twelve 3 Pin standard power connectors. The unit also lights up onboard LEDs. All of this is powered by two standard 4 Pin connectors!

### **Features**

- 1. Mini Style Design.
- 2. Big 4 PIN Without Any Transfer Needed.
- 3. Super Bright LEDs Under PCB For Light Up Back Acrylic.
- 4. All Small 3 PIN Have Capacitors With Great EMI.
- 5. High Quality PCB In Black Color.