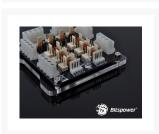

# **Short Description**

The X-Station PowerExtension II Female Version (Hi-Power Circuit Design) is a solution from Bitspower to easily distribute power from any location in your chassis. These power stations are extremely useful and features six 4 Pin standard power connectors, and a whopping twelve 3 Pin standard power connectors. The unit also lights up onboard LEDs. All of this is powered by two standard 4 Pin connectors!

# Description

The X-Station PowerExtension II Female Version (Hi-Power Circuit Design) is a solution from Bitspower to easily distribute power from any location in your chassis. These power stations are extremely useful and features six 4 Pin standard power connectors, and a whopping twelve 3 Pin standard power connectors. The unit also lights up onboard LEDs. All of this is powered by two standard 4 Pin connectors!

### **Features**

- 1. Mini Style Design.
- 2. Big 4 PIN Without Any Transfer Needed.
- 3. Super Bright LEDs Under PCB For Light Up Back Acrylic.
- 4. All Small 3 PIN Have Capacitors With Great EMI.
- 5. High Quality PCB In Black Color.