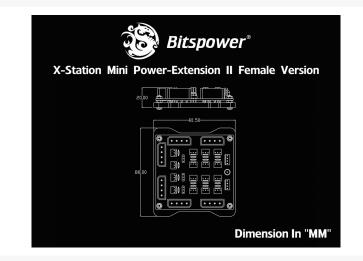

### Specifications:

- 1. Small 4 PIN(Male) \* 2PCS.
- 2. Big 4PIN(Female) \* 6PCS.
- 3. Small 3PIN 12V \* 12PCS.
- 4. Small 3PIN 5V/12V(VR) \* 2PCS.(With Voltage Adjustment Function)
- 5. Small 3PIN 7V/12V(VR) \* 2PCS.( With Voltage Adjustment Function)