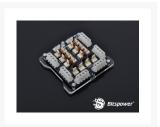

# **Short Description**

The X-Station PowerExtension II Female Version (Hi-Power Circuit Design) is a solution from Bitspower to easily distribute power from any location in your chassis. These power stations are extremely useful and features six 4 Pin standard power connectors, and a whopping twelve 3 Pin standard power connectors. The unit also lights up onboard LEDs. All of this is powered by two standard 4 Pin connectors!

# Description

The X-Station PowerExtension II Female Version (Hi-Power Circuit Design) is a solution from Bitspower to easily distribute power from any location in your chassis. These power stations are extremely useful and features six 4 Pin standard power connectors, and a whopping twelve 3 Pin standard power connectors. The unit also lights up onboard LEDs. All of this is powered by two standard 4 Pin connectors!

### Specifications:

- 1. Small 4 PIN(Male) \* 2PCS.
- 2. Big 4PIN(Female) \* 6PCS.
- 3. Small 3PIN 12V \* 12PCS.
- 4. Small 3PIN 5V/12V(VR) \* 2PCS.(With Voltage Adjustment Function)
- 5. Small 3PIN 7V/12V(VR) \* 2PCS.( With Voltage Adjustment Function)