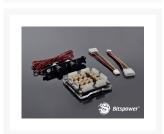

### Included:

- 1. Dual-VR Single PCI Bracket Set \* 1PCS.
- 2. Big 4 PIN To Small 4 Pin 100MM \* 2PCS.
- 3. Black Double Side Tape \* 2PCS.

\*\*\*All Specification Will Be Changed Without Further Notice\*\*\*