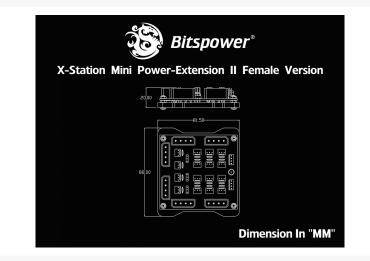

## **Short Description**

The X-Station PowerExtension II Female Version (Hi-Power Circuit Design) is a solution from Bitspower to easily distribute power from any location in your chassis. These power stations are extremely useful and features six 4 Pin standard power connectors, and a whopping twelve 3 Pin standard power connectors. The unit also lights up onboard LEDs. All of this is powered by two standard 4 Pin connectors!

# Description

The X-Station PowerExtension II Female Version (Hi-Power Circuit Design) is a solution from Bitspower to easily distribute power from any location in your chassis. These power stations are extremely useful and features six 4 Pin standard power connectors, and a whopping twelve 3 Pin standard power connectors. The unit also lights up onboard LEDs. All of this is powered by two standard 4 Pin connectors!

### Specifications:

- 1. Small 4 PIN(Male) \* 2PCS.
- 2. Big 4PIN(Female) \* 6PCS.
- 3. Small 3PIN 12V \* 12PCS.
- 4. Small 3PIN 5V/12V(VR) \* 2PCS.(With Voltage Adjustment Function)
- 5. Small 3PIN 7V/12V(VR) \* 2PCS.( With Voltage Adjustment Function)