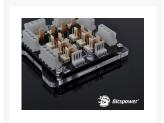

## **Short Description**

The X-Station PowerExtension II Female Version (Hi-Power Circuit Design) is a solution from Bitspower to easily distribute power from any location in your chassis. These power stations are extremely useful and features six 4 Pin standard power connectors, and a whopping twelve 3 Pin standard power connectors. The unit also lights up onboard LEDs. All of this is powered by two standard 4 Pin connectors!

# Description

The X-Station PowerExtension II Female Version (Hi-Power Circuit Design) is a solution from Bitspower to easily distribute power from any location in your chassis. These power stations are extremely useful and features six 4 Pin standard power connectors, and a whopping twelve 3 Pin standard power connectors. The unit also lights up onboard LEDs. All of this is powered by two standard 4 Pin connectors!

### Specifications:

- 1. Small 4 PIN(Male) \* 2PCS.
- 2. Big 4PIN(Female) \* 6PCS.
- 3. Small 3PIN 12V \* 12PCS.
- 4. Small 3PIN 5V/12V(VR) \* 2PCS.(With Voltage Adjustment Function)
- 5. Small 3PIN 7V/12V(VR) \* 2PCS.( With Voltage Adjustment Function)