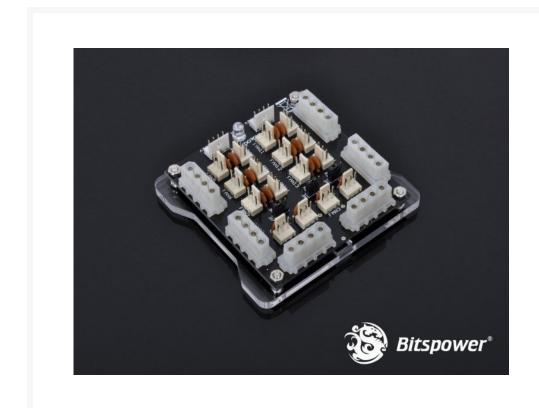

## **Short Description**

The X-Station PowerExtension II Female Version (Hi-Power Circuit Design) is a solution from Bitspower to easily distribute power from any location in your chassis. These power stations are extremely useful and features six 4 Pin standard power connectors, and a whopping twelve 3 Pin standard power connectors. The unit also lights up onboard LEDs. All of this is powered by two standard 4 Pin connectors!

# Description

The X-Station PowerExtension II Female Version (Hi-Power Circuit Design) is a solution from Bitspower to easily distribute power from any location in your chassis. These power stations are extremely useful and features six 4 Pin standard power connectors, and a whopping twelve 3 Pin standard power connectors. The unit also lights up onboard LEDs. All of this is powered by two standard 4 Pin connectors!

### **Features**

- 1. Mini Style Design.
- 2. Big 4 PIN Without Any Transfer Needed.
- 3. Super Bright LEDs Under PCB For Light Up Back Acrylic.
- 4. All Small 3 PIN Have Capacitors With Great EMI.
- 5. High Quality PCB In Black Color.

### Specifications:

- 1. Small 4 PIN(Male) \* 2PCS.
- 2. Big 4PIN(Female) \* 6PCS.
- 3. Small 3PIN 12V \* 12PCS.
- 4. Small 3PIN 5V/12V(VR) \* 2PCS.(With Voltage Adjustment Function)
- 5. Small 3PIN 7V/12V(VR) \* 2PCS.( With Voltage Adjustment Function)