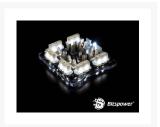

### **Features**

- 1. Mini Style Design.
- 2. Big 4 PIN Without Any Transfer Needed.
- 3. Super Bright LEDs Under PCB For Light Up Back Acrylic.
- 4. All Small 3 PIN Have Capacitors With Great EMI.
- 5. High Quality PCB In Black Color.