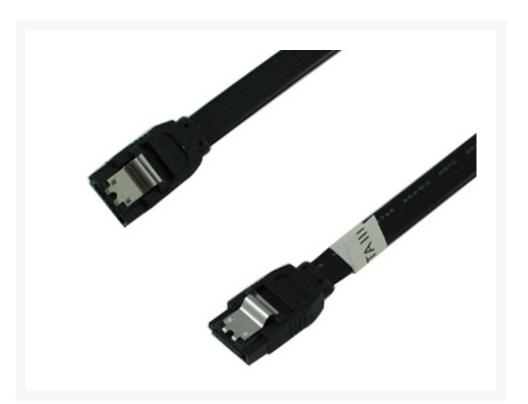

## **Product Images**

## Product Details:

Designed for the fastest SATA 2.0 hard drives in the market this is an excellent cable product that can be used for any SATA

driven system. Constructed to meet signal integrity which is insured for all data transfers up to 3Gb per second. This silver braided SATA 2.0 cable is perfect to blend into any system and includes the locking mechanism required of the SATA 2.0 specification!

### Product Details:

Designed for the fastest SATA 2.0 hard drives in the market this is an excellent cable product that can be used for any SATA driven system. Constructed to meet signal integrity which is insured for all data transfers up to 3Gb per second. This silver braided SATA 2.0 cable is perfect to blend into any system and includes the locking mechanism required of the SATA 2.0 specification!