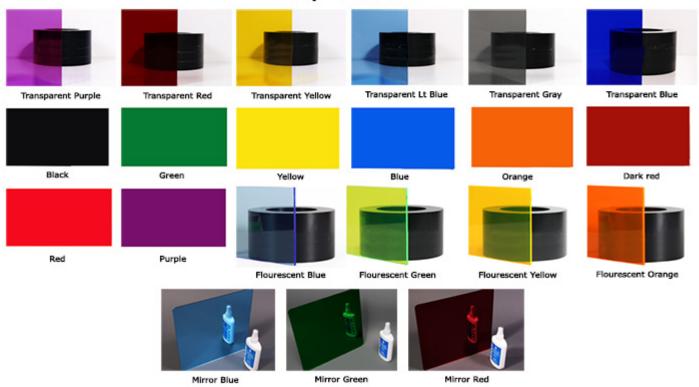

• 24"x24"

• 24"x36"

• 36"x36"

- Black
- White
- Clear
- Blue
- Green
- Red
- Yellow
- Orange
- PurpleTransparent Gray
- Transparent Blue
- Transparent Light Blue
- Transparent Purple
- Transparent Red
- Fluorescent Blue
- Fluorescent Green
- Fluorescent Orange
- Mirror Blue
- Mirror Green
- Mirror Red

# **Acrylic Colors**