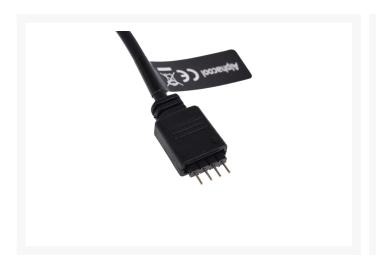

As of right now, you can customize and illuminate your system even more with the Aurora HardTube LED rings. The rings are made of brass and fitted with six LEDs inside. The outer finish is exactly the same as the high-quality finish used in the Eis- product series. The power connection is through a classic 3-pin plug with a 30cm long fine-sleeved cable. The rings are easy to slide over the HardTubes and provide a bright, powerful light at the desired spot, illuminating the HardTube and the coolant. Since the Aurora LED rings can be slid freely over the HardTubes, you can design the setup in nearly any way you want and find the perfect look for your system.

## **Specifications**

Color: RGB

Dimmable: Yes

Length: 15cm

Manufacturer: Alphacool

Power connector: 3Pin

Voltage: 12 - 14VDC

Width: 10mm

#### **Technical Specifications**

- Dimensions (DxH): 25 x 20mm
- Casing: plastic, deep black with soft-touch finish
- LED colour: RGB
- Cable: RGB male connector 15cm