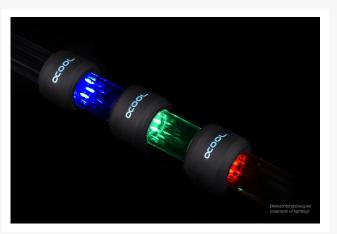

## **Short Description**

The Alphacool Aurora LED HardTube ring is the perfect way to light up HardTubes. The Aurora LED rings simply slide onto the HardTube. This unique solution provides various ways to customize the individual appearance of your system.

### Description

The Alphacool Aurora LED HardTube ring is the perfect way to light up HardTubes. The Aurora LED rings simply slide onto the HardTube. This unique solution provides various ways to customize the individual appearance of your system.

As of right now, you can customize and illuminate your system even more with the Aurora HardTube LED rings. The rings are made of brass and fitted with six LEDs inside. The outer finish is exactly the same as the high-quality finish used in the Eis- product series. The power connection is through a classic 3-pin plug with a 30cm long fine-sleeved cable. The rings are easy to slide over the HardTubes and provide a bright, powerful light at the desired spot, illuminating the HardTube and the coolant. Since the Aurora LED rings can be slid freely over the HardTubes, you can design the setup in nearly any way you want and find the perfect look for your system.