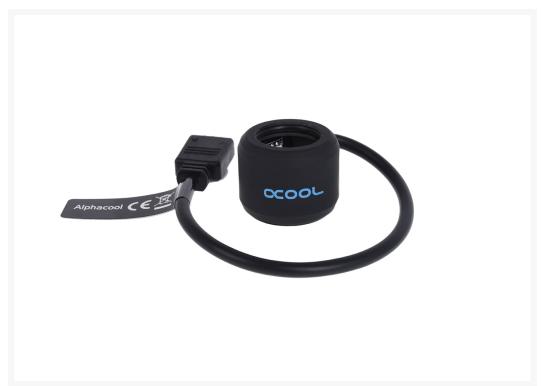

### Description

The Alphacool Aurora LED HardTube ring is the perfect way to light up HardTubes. The Aurora LED rings simply slide onto the HardTube. This unique solution provides various ways to customize the individual appearance of your system.

As of right now, you can customize and illuminate your system even more with the Aurora HardTube LED rings. The rings are made of brass and fitted with six LEDs inside. The outer finish is exactly the same as the high-quality finish used in the Eis- product series. The power connection is through a classic 3-pin plug with a 30cm long fine-sleeved cable. The rings are easy to slide over the HardTubes and provide a bright, powerful light at the desired spot, illuminating the HardTube and the coolant. Since the Aurora LED rings can be slid freely over the HardTubes, you can design the setup in nearly any way you want and find the perfect look for your system.

#### **Features**

- Six LEDs for optimum illumination
- Easy to install
- For HardTubes with 16mm outer diameter
- Elegant Eiszapfen finish