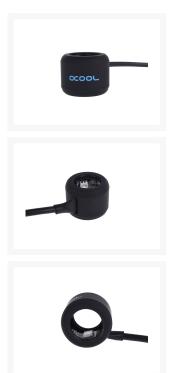

### Description

The Alphacool Aurora LED HardTube ring is the perfect way to light up HardTubes. The Aurora LED rings simply slide onto the HardTube. This unique solution provides various ways to customize the individual appearance of your system.

As of right now, you can customize and illuminate your system even more with the Aurora HardTube LED rings. The rings are made of brass and fitted with six LEDs inside. The outer finish is exactly the same as the high-quality finish used in the Eis- product series. The power connection is through a classic 3-pin plug with a 30cm long fine-sleeved cable. The rings are easy to slide over the HardTubes and provide a bright, powerful light at the desired spot, illuminating the HardTube and the coolant. Since the Aurora LED rings can be slid freely over the HardTubes, you can design the setup in nearly any way you want and find the perfect look for your system.

#### **Features**

- Six LEDs for optimum illumination
- Easy to install
- For HardTubes with 16mm outer diameter
- Elegant Eiszapfen finish