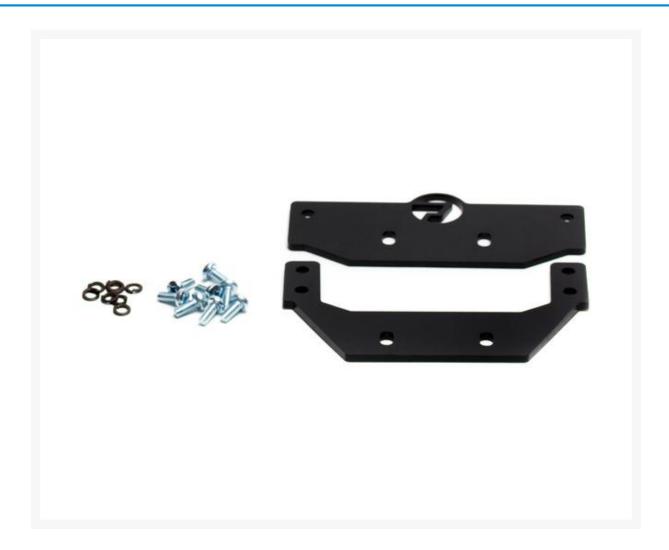

# **Short Description**

The PrimoChill CTR Hard Mount Reservoir Radiator Mount is a pair of acrylic mounting plates designed to adapt your "hard Mount" CTR to a radiator. By incorporating these into the existing mounts on the reservoir you can add compatibility for 280 and 420 radiators.

# Description

The PrimoChill CTR Hard Mount Reservoir Radiator Mount is a pair of acrylic mounting plates designed to adapt your "hard Mount" CTR to a radiator. By incorporating these into the existing mounts on the reservoir you can add compatibility for 280 and 420 radiators.

### Parts Included:

- Top and Bottom Mounting Plate
- Necessary Mounting Hardware.