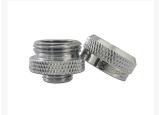

# **Short Description**

XSPC Rigid Tubing Fittings are designed for 14mm PETG tubing and 14mm metal tubing. The fittings have two push seals and an additional compression seal for a safe and secure connection.

## Description

XSPC Rigid Tubing Fittings are designed for 14mm PETG tubing and 14mm metal tubing. The fittings have two push seals and an additional compression seal for a safe and secure connection.

NOTE: Only for use with XSPC 14mm PETG and Rigid Tubing Fittings

## **Features**

- Triple O-Ring Seal
- Material: Brass
- Finish: Chrome
- For 14mm OD Rigid Tubing
- G1/4" Thread
- Easy tool free installation