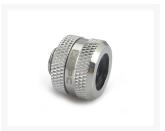

# **Short Description**

XSPC Rigid Tubing Fittings are designed for 14mm PETG tubing and 14mm metal tubing. The fittings have two push seals and an additional compression seal for a safe and secure connection.

## Description

XSPC Rigid Tubing Fittings are designed for 14mm PETG tubing and 14mm metal tubing. The fittings have two push seals and an additional compression seal for a safe and secure connection.

NOTE: Only for use with XSPC 14mm PETG and Rigid Tubing Fittings

## **Features**

- Triple O-Ring Seal
- Material: Brass
- Finish: Chrome
- For 14mm OD Rigid Tubing
- G1/4" Thread
- Easy tool free installation