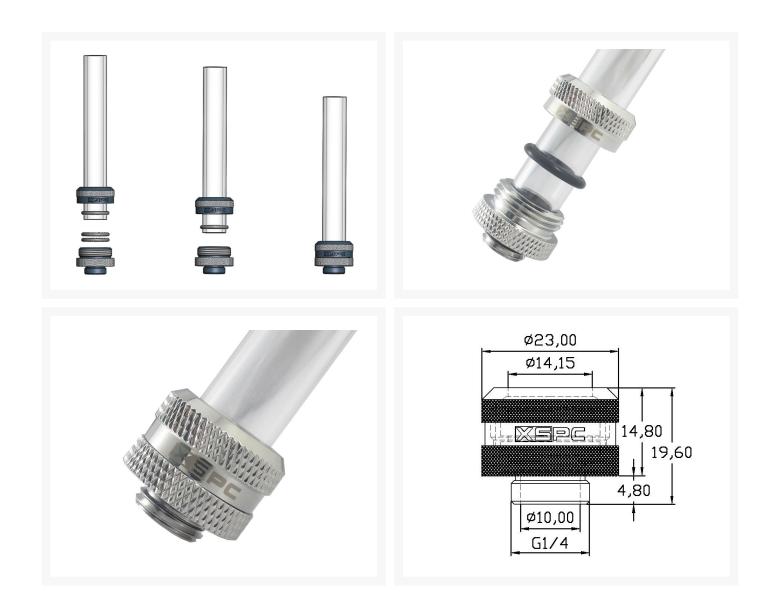

# **Short Description**

XSPC Rigid Tubing Fittings are designed for 14mm PETG tubing and 14mm metal tubing. The fittings have two push seals and an additional compression seal for a safe and secure connection.

## Description

XSPC Rigid Tubing Fittings are designed for 14mm PETG tubing and 14mm metal tubing. The fittings have two push seals and an additional compression seal for a safe and secure connection.

NOTE: Only for use with XSPC 14mm PETG and Rigid Tubing Fittings

## **Features**

- Triple O-Ring Seal
- Material: Brass
- Finish: Chrome
- For 14mm OD Rigid Tubing
- G1/4" Thread
- Easy tool free installation