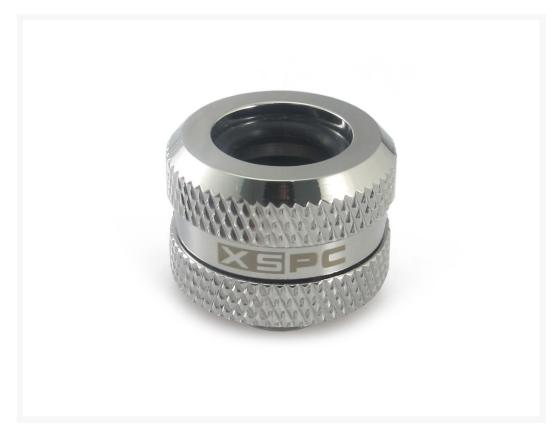

# **Short Description**

XSPC Rigid Tubing Fittings are designed for 14mm PETG tubing and 14mm metal tubing. The fittings have two push seals and an additional compression seal for a safe and secure connection.

## Description

XSPC Rigid Tubing Fittings are designed for 14mm PETG tubing and 14mm metal tubing. The fittings have two push seals and an additional compression seal for a safe and secure connection.

NOTE: Only for use with XSPC 14mm PETG and Rigid Tubing Fittings

## **Features**

- Triple O-Ring Seal
- Material: Brass
- Finish: Chrome
- For 14mm OD Rigid Tubing
- G1/4" Thread
- Easy tool free installation