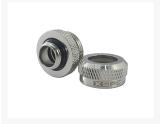

# **Short Description**

XSPC Rigid Tubing Fittings are designed for 14mm PETG tubing and 14mm metal tubing. The fittings have two push seals and an additional compression seal for a safe and secure connection.

## Description

XSPC Rigid Tubing Fittings are designed for 14mm PETG tubing and 14mm metal tubing. The fittings have two push seals and an additional compression seal for a safe and secure connection.

NOTE: Only for use with XSPC 14mm PETG and Rigid Tubing Fittings

## **Features**

- Triple O-Ring Seal
- Material: Brass
- Finish: Chrome
- For 14mm OD Rigid Tubing
- G1/4" Thread
- Easy tool free installation