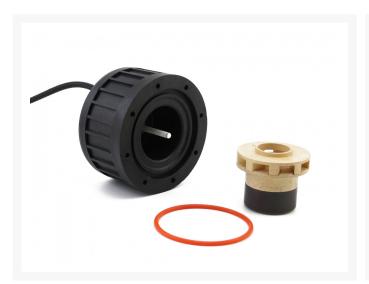

# **Short Description**

Replacement pump for X4 Photon and X4 Tank Reservoir/Pumps.

### Description

Replacement pump for X4 Photon and X4 Tank Reservoir/Pumps.