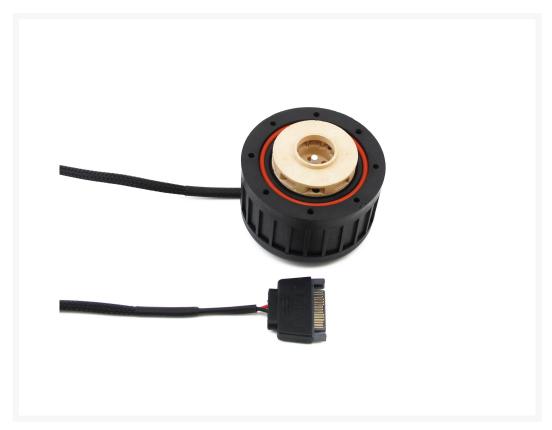

# **Short Description**

Replacement pump for X4 Photon and X4 Tank Reservoir/Pumps.

### Description

Replacement pump for X4 Photon and X4 Tank Reservoir/Pumps.

# Specifications

- Power Connector: SATA Power
- Maximum Flow: 600 lph (12V)
- Maximum Head Delivery: 3m (12V)

- Minimum Startup Voltage: 5V
- Power Consumption 10W (12V
- Noise Level: ~35dBA
- Maximum Temperature: 60C