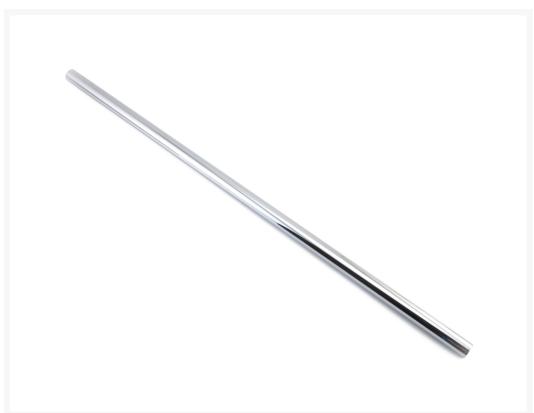

## **Short Description**

High quality chrome plated brass tubing, for use with XSPC 14mm Rigid Tubing Fittings

### Description

High quality chrome plated brass tubing, for use with XSPC 14mm Rigid Tubing Fittings

NOTE: Only for use with XSPC 14mm Rigid Tubing Fittings

### **Specifications**

Material: BrassFinish: Chrome

Outer Diameter: 14mmInner Diameter: 13mmWall Thickness: 0.5mm

• Length: 0.5m