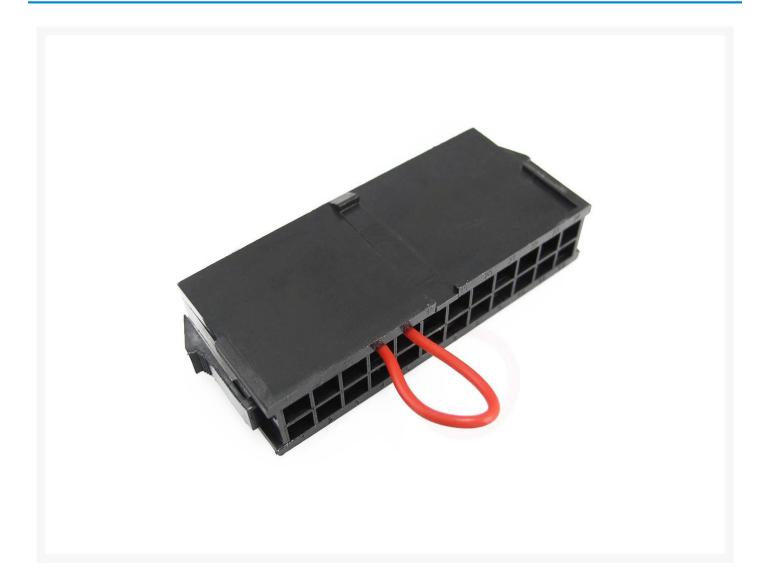

# **Short Description**

The ATX bridge tool allows you to start the PSU without the motherboard being connected to the PSU.

The tool will fit both 20 and 24pin ATX power supplies.

## Description

The ATX bridge tool allows you to start the PSU without the motherboard being connected to the PSU.

The tool will fit both 20 and 24pin ATX power supplies.