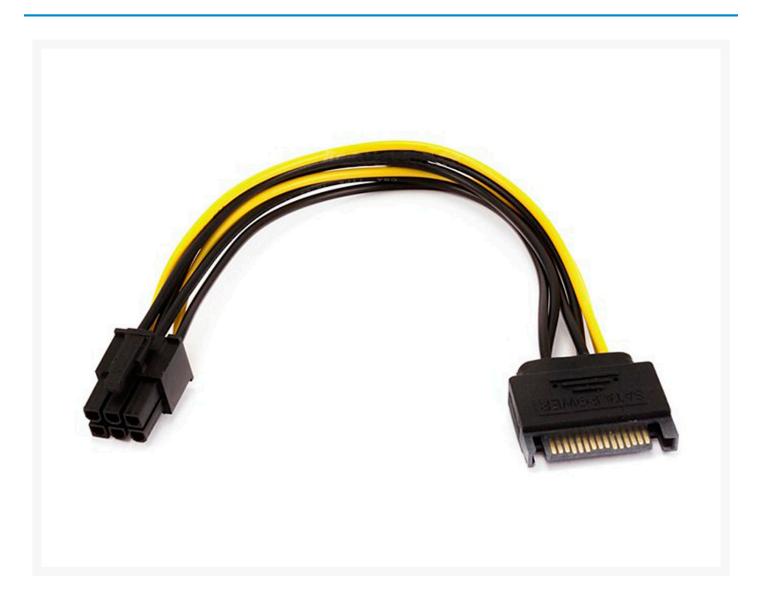

# 6 inch SATA 15pin to 6pin PCI Express Card Power Cable

\$1.95

## **Short Description**

If your PC's power supply has no PCI-express power connectors (or not enough of them for your needs) you can use this handy cable to provide PCIe power from one of your open SATA connections.

#### Description

If your PC's power supply has no PCI-express power connectors (or not enough of them for your needs) you can use this handy cable to provide PCIe power from one of your open SATA connections.