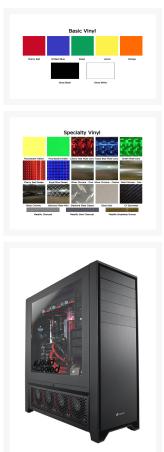

Choice of colors of material as well as size!

Available Sizes:

- 4" x 2.5"
- 6" x 3.75"
- 8" x 5"
- 12" x 7.5"

Examples of mounting: