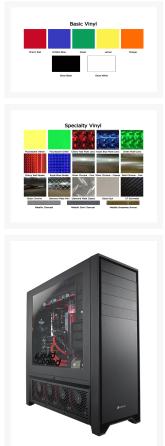

NOTE: Any of the metalized vinyls are 'directional' meaning they can only be cut for 'front-masking' as the back side is simply plain silver -- not the color on the other side like normal vinyl would be. If you order metalized material, it will be front-masked only.

Choice of colors of material as well as size!

Available Sizes:

- 4" x 2.5"
- 6" x 3.75"
- 8" x 5"
- 12" x 7.5"

Examples of mounting: