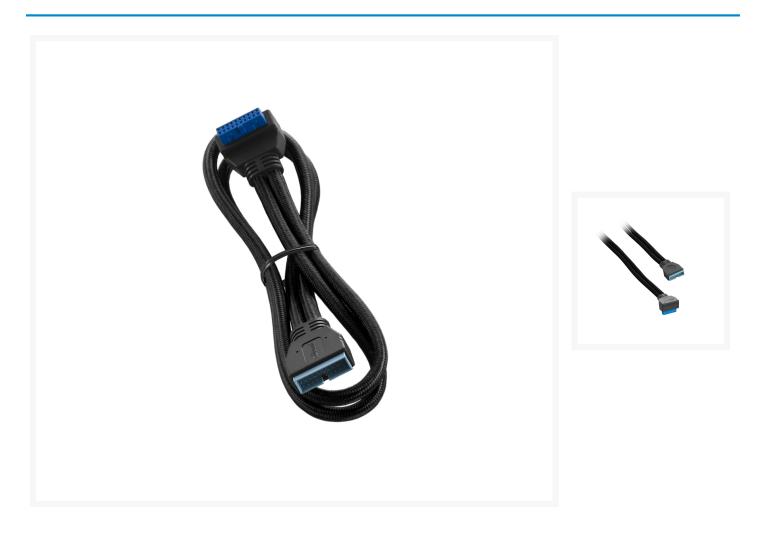

# CableMod ModFlex Right \$19.95 Angle Internal USB 3.0 Extension 50cm - Black

# Short Description

CableMod ModFlex Right Angle Internal USB 3.0 Extension Cables are the perfect way to dress up your

system's front panel USB 3.0 cable. Using our classic ModFlex sleeving, these extension cables match our other ModFlex cables perfectly, and come in several luscious colors to compliment just about any build.

## Description

CableMod ModFlex Right Angle Internal USB 3.0 Extension Cables are the perfect way to dress up your system's front panel USB 3.0 cable. Using our classic ModFlex sleeving, these extension cables match our other ModFlex cables perfectly, and come in several luscious colors to compliment just about any build.

Underneath this sleeving is high-quality wire to ensure full USB 3.0 transfer speeds and optimal compatibility, and with its completely 100% heatshrink-free construction, these cables offer the clean look that you've come to expect from CableMod.