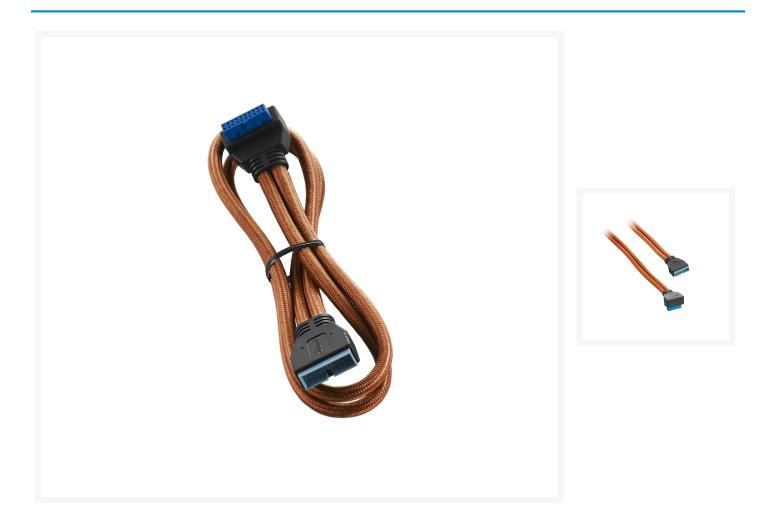

# CableMod ModFlex Right Angle Internal USB 3.0 Extension 50cm - Orange

\$19.95

## **Short Description**

CableMod ModFlex Right Angle Internal USB 3.0 Extension Cables are the perfect way to dress up your

system's front panel USB 3.0 cable. Using our classic ModFlex sleeving, these extension cables match our other ModFlex cables perfectly, and come in several luscious colors to compliment just about any build.

### Description

CableMod ModFlex Right Angle Internal USB 3.0 Extension Cables are the perfect way to dress up your system's front panel USB 3.0 cable. Using our classic ModFlex sleeving, these extension cables match our other ModFlex cables perfectly, and come in several luscious colors to compliment just about any build.

Underneath this sleeving is high-quality wire to ensure full USB 3.0 transfer speeds and optimal compatibility, and with its completely 100% heatshrink-free construction, these cables offer the clean look that you've come to expect from CableMod.