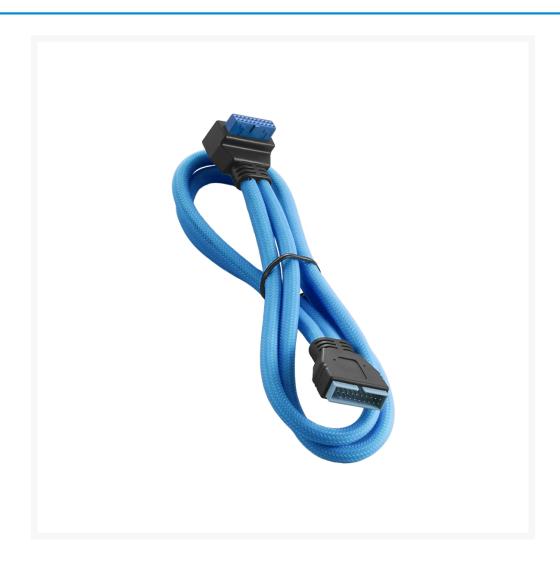

# Right Angle Internal USB 3.0 Extension 50cm - Light Blue

\$19.95

### **Short Description**

CableMod ModMesh Right Angle Internal USB 3.0 Extension Cables are the perfect way to dress up your system's front panel USB 3.0 cable. Using our vibrant ModMesh sleeving, these extension cables match our other ModMesh cables perfectly, and come in several luscious colors to compliment just about any build.

## Description

CableMod ModMesh Right Angle Internal USB 3.0 Extension Cables are the perfect way to dress up your system's front panel USB 3.0 cable. Using our vibrant ModMesh sleeving, these extension cables match our other ModMesh cables perfectly, and come in several luscious colors to compliment just about any build.

Underneath this sleeving is high-quality wire to ensure full USB 3.0 transfer speeds and optimal compatibility, and with its completely 100% heatshrink-free construction, these cables offer the clean look that you've come to expect from CableMod.