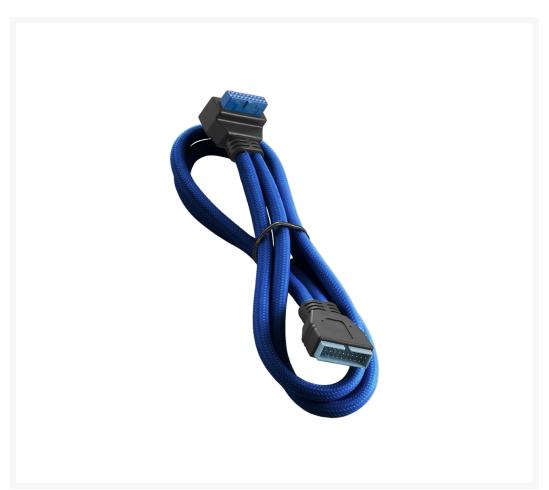

# Right Angle Internal USB 3.0 Extension 50cm - Blue

\$19.95

# **Short Description**

CableMod ModMesh Right Angle Internal USB 3.0 Extension Cables are the perfect way to dress up your

system's front panel USB 3.0 cable. Using our vibrant ModMesh sleeving, these extension cables match our other ModMesh cables perfectly, and come in several luscious colors to compliment just about any build.

## Description

CableMod ModMesh Right Angle Internal USB 3.0 Extension Cables are the perfect way to dress up your system's front panel USB 3.0 cable. Using our vibrant ModMesh sleeving, these extension cables match our other ModMesh cables perfectly, and come in several luscious colors to compliment just about any build.

Underneath this sleeving is high-quality wire to ensure full USB 3.0 transfer speeds and optimal compatibility, and with its completely 100% heatshrink-free construction, these cables offer the clean look that you've come to expect from CableMod.