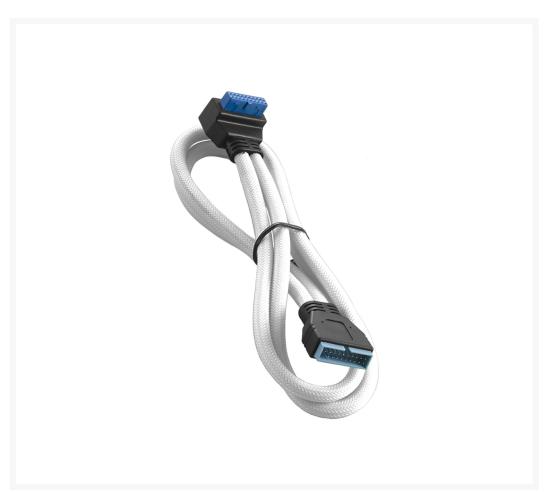

# cablemod ModMesh Right Angle Internal USB 3.0 Extension 50cm - White

\$19.95

### **Short Description**

CableMod ModMesh Right Angle Internal USB 3.0 Extension Cables are the perfect way to dress up your

system's front panel USB 3.0 cable. Using our vibrant ModMesh sleeving, these extension cables match our other ModMesh cables perfectly, and come in several luscious colors to compliment just about any build.

#### Description

CableMod ModMesh Right Angle Internal USB 3.0 Extension Cables are the perfect way to dress up your system's front panel USB 3.0 cable. Using our vibrant ModMesh sleeving, these extension cables match our other ModMesh cables perfectly, and come in several luscious colors to compliment just about any build.

Underneath this sleeving is high-quality wire to ensure full USB 3.0 transfer speeds and optimal compatibility, and with its completely 100% heatshrink-free construction, these cables offer the clean look that you've come to expect from CableMod.