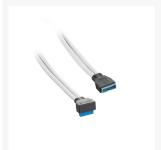

# cablemod ModMesh Right Angle Internal USB 3.0 Extension 50cm - White

\$19.95

### **Short Description**

CableMod ModMesh Right Angle Internal USB 3.0 Extension Cables are the perfect way to dress up your

system's front panel USB 3.0 cable. Using our vibrant ModMesh sleeving, these extension cables match our other ModMesh cables perfectly, and come in several luscious colors to compliment just about any build.

#### Description

CableMod ModMesh Right Angle Internal USB 3.0 Extension Cables are the perfect way to dress up your system's front panel USB 3.0 cable. Using our vibrant ModMesh sleeving, these extension cables match our other ModMesh cables perfectly, and come in several luscious colors to compliment just about any build.

Underneath this sleeving is high-quality wire to ensure full USB 3.0 transfer speeds and optimal compatibility, and with its completely 100% heatshrink-free construction, these cables offer the clean look that you've come to expect from CableMod.