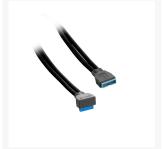

# Right Angle Internal USB 3.0 Extension 50cm - Black

\$19.95

# **Short Description**

CableMod ModMesh Right Angle Internal USB 3.0 Extension Cables are the perfect way to dress up your

system's front panel USB 3.0 cable. Using our vibrant ModMesh sleeving, these extension cables match our other ModMesh cables perfectly, and come in several luscious colors to compliment just about any build.

## Description

CableMod ModMesh Right Angle Internal USB 3.0 Extension Cables are the perfect way to dress up your system's front panel USB 3.0 cable. Using our vibrant ModMesh sleeving, these extension cables match our other ModMesh cables perfectly, and come in several luscious colors to compliment just about any build.

Underneath this sleeving is high-quality wire to ensure full USB 3.0 transfer speeds and optimal compatibility, and with its completely 100% heatshrink-free construction, these cables offer the clean look that you've come to expect from CableMod.