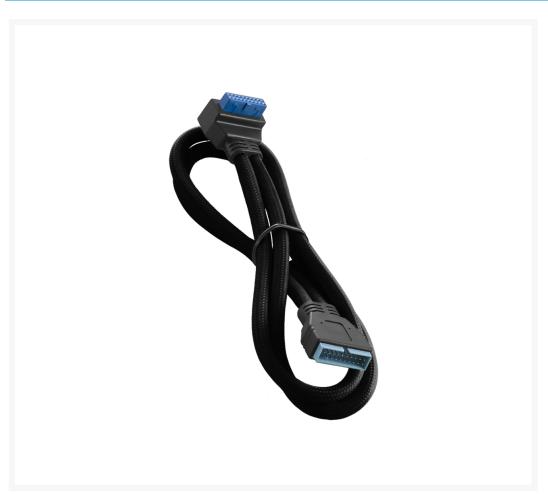

# Right Angle Internal USB 3.0 Extension 50cm - Black

\$19.95

# **Short Description**

CableMod ModMesh Right Angle Internal USB 3.0 Extension Cables are the perfect way to dress up your

system's front panel USB 3.0 cable. Using our vibrant ModMesh sleeving, these extension cables match our other ModMesh cables perfectly, and come in several luscious colors to compliment just about any build.

## Description

CableMod ModMesh Right Angle Internal USB 3.0 Extension Cables are the perfect way to dress up your system's front panel USB 3.0 cable. Using our vibrant ModMesh sleeving, these extension cables match our other ModMesh cables perfectly, and come in several luscious colors to compliment just about any build.

Underneath this sleeving is high-quality wire to ensure full USB 3.0 transfer speeds and optimal compatibility, and with its completely 100% heatshrink-free construction, these cables offer the clean look that you've come to expect from CableMod.