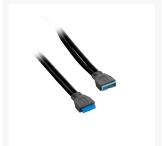

# CableMod ModMesh Internal USB 3.0 Extension 50cm - Black

\$14.95

## **Short Description**

CableMod ModMesh Internal USB 3.0 Extension Cables are the perfect way to dress up your system's front

panel USB 3.0 cable. Using our vibrant ModMesh sleeving, these extension cables match our other ModMesh cables perfectly, and come in several luscious colors to compliment just about any build.

### Description

CableMod ModMesh Internal USB 3.0 Extension Cables are the perfect way to dress up your system's front panel USB 3.0 cable. Using our vibrant ModMesh sleeving, these extension cables match our other ModMesh cables perfectly, and come in several luscious colors to compliment just about any build.

Underneath this sleeving is high-quality wire to ensure full USB 3.0 transfer speeds and optimal compatibility, and with its completely 100% heatshrink-free construction, these cables offer the clean look that you've come to expect from CableMod.