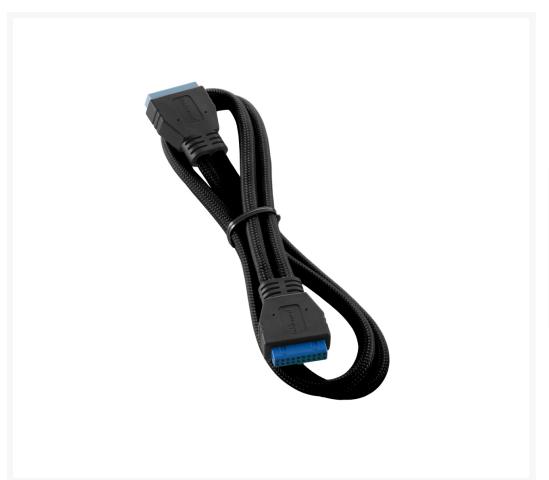

# CableMod ModMesh Internal USB 3.0 Extension 50cm - Black

\$14.95

## **Short Description**

CableMod ModMesh Internal USB 3.0 Extension Cables are the perfect way to dress up your system's front

panel USB 3.0 cable. Using our vibrant ModMesh sleeving, these extension cables match our other ModMesh cables perfectly, and come in several luscious colors to compliment just about any build.

### Description

CableMod ModMesh Internal USB 3.0 Extension Cables are the perfect way to dress up your system's front panel USB 3.0 cable. Using our vibrant ModMesh sleeving, these extension cables match our other ModMesh cables perfectly, and come in several luscious colors to compliment just about any build.

Underneath this sleeving is high-quality wire to ensure full USB 3.0 transfer speeds and optimal compatibility, and with its completely 100% heatshrink-free construction, these cables offer the clean look that you've come to expect from CableMod.