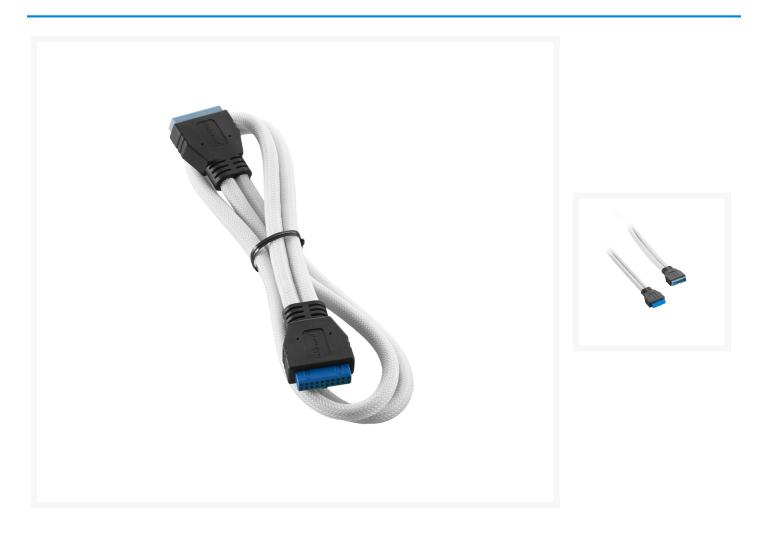

# CableMod ModMesh Internal USB 3.0 Extension 50cm - White

## Description

CableMod ModMesh Internal USB 3.0 Extension Cables are the perfect way to dress up your system's front panel USB 3.0 cable. Using our vibrant ModMesh sleeving, these extension cables match our other ModMesh cables perfectly, and come in several luscious colors to compliment just about any build.

Underneath this sleeving is high-quality wire to ensure full USB 3.0 transfer speeds and optimal compatibility, and with its completely 100% heatshrink-free construction, these cables offer the clean look that you've come to expect from CableMod.