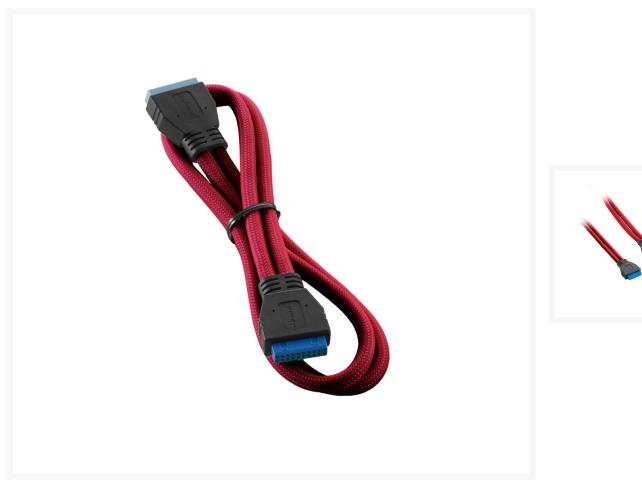

# cablemod ModMesh Internal USB 3.0 Extension 50cm - Red

\$14.95

## **Short Description**

CableMod ModMesh Internal USB 3.0 Extension Cables are the perfect way to dress up your system's front

panel USB 3.0 cable. Using our vibrant ModMesh sleeving, these extension cables match our other ModMesh cables perfectly, and come in several luscious colors to compliment just about any build.

### Description

CableMod ModMesh Internal USB 3.0 Extension Cables are the perfect way to dress up your system's front panel USB 3.0 cable. Using our vibrant ModMesh sleeving, these extension cables match our other ModMesh cables perfectly, and come in several luscious colors to compliment just about any build.

Underneath this sleeving is high-quality wire to ensure full USB 3.0 transfer speeds and optimal compatibility, and with its completely 100% heatshrink-free construction, these cables offer the clean look that you've come to expect from CableMod.