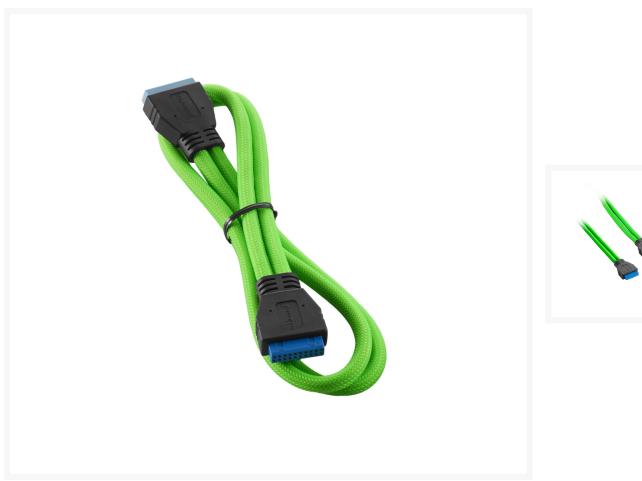

# cablemod ModMesh Internal USB 3.0 Extension 50cm - Light Green

\$14.95

## **Short Description**

CableMod ModMesh Internal USB 3.0 Extension Cables are the perfect way to dress up your system's front

panel USB 3.0 cable. Using our vibrant ModMesh sleeving, these extension cables match our other ModMesh cables perfectly, and come in several luscious colors to compliment just about any build.

### Description

CableMod ModMesh Internal USB 3.0 Extension Cables are the perfect way to dress up your system's front panel USB 3.0 cable. Using our vibrant ModMesh sleeving, these extension cables match our other ModMesh cables perfectly, and come in several luscious colors to compliment just about any build.

Underneath this sleeving is high-quality wire to ensure full USB 3.0 transfer speeds and optimal compatibility, and with its completely 100% heatshrink-free construction, these cables offer the clean look that you've come to expect from CableMod.