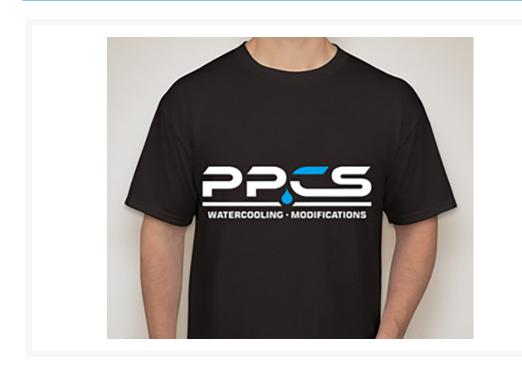

### **Short Description**

Time to update that wardrobe by picking up one of these PPCs T-shirts! These T-shirt are a 50/50 pre-shrunk poly/cotton blend that are double-needle stiched for durability.

#### Description

Time to update that wardrobe by picking up one of these PPCs T-shirts! These T-shirt are a 50/50 pre-shrunk poly/cotton blend that are double-needle stiched for durability.

4/27/24