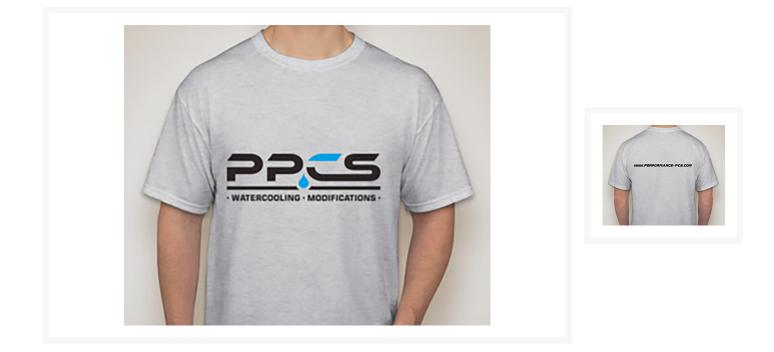

#### Short Description

Time to update that wardrobe by picking up one of these PPCs T-shirts! These T-shirt are a 50/50 pre-shrunk poly/cotton blend that are double-needle stiched for durability.

#### Description

Time to update that wardrobe by picking up one of these PPCs T-shirts! These T-shirt are a 50/50 pre-shrunk poly/cotton blend that are double-needle stiched for durability.