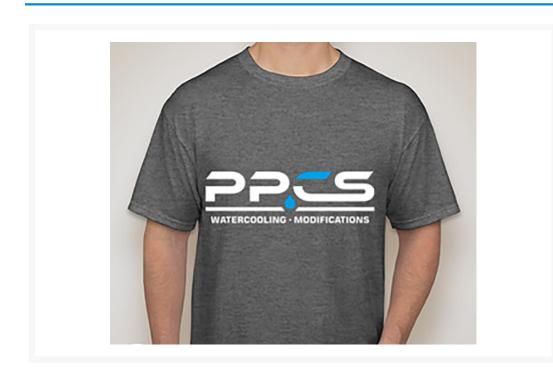

# PPCS T-Shirt - Graphite

As low as **\$9.99** 

#### **Short Description**

Time to update that wardrobe by picking up one of these PPCs T-shirts! These T-shirt are a 50/50 pre-shrunk poly/cotton blend that are double-needle stiched for durability.

#### Description

Time to update that wardrobe by picking up one of these PPCs T-shirts! These T-shirt are a 50/50 pre-shrunk poly/cotton blend that are double-needle stiched for durability.

1