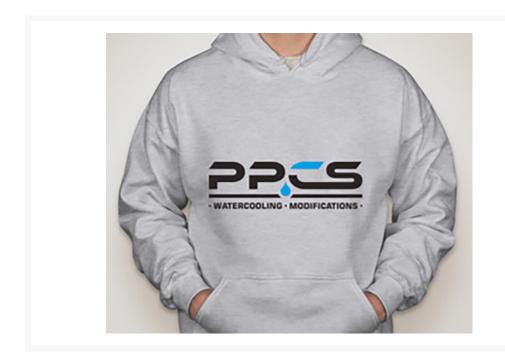

# PPCS Pullover Hoodie -Ash

As low as \$29.95

## **Short Description**

Needing to stay warm in the colder months? Then pick up one of these PPCS Hoodies. These Hoodies are a 50/50 poly/cotton blend with double-needle stitching.

#### Description

Needing to stay warm in the colder months? Then pick up one of these PPCS Hoodies. These Hoodies are a 50/50 poly/cotton blend with double-needle stitching.