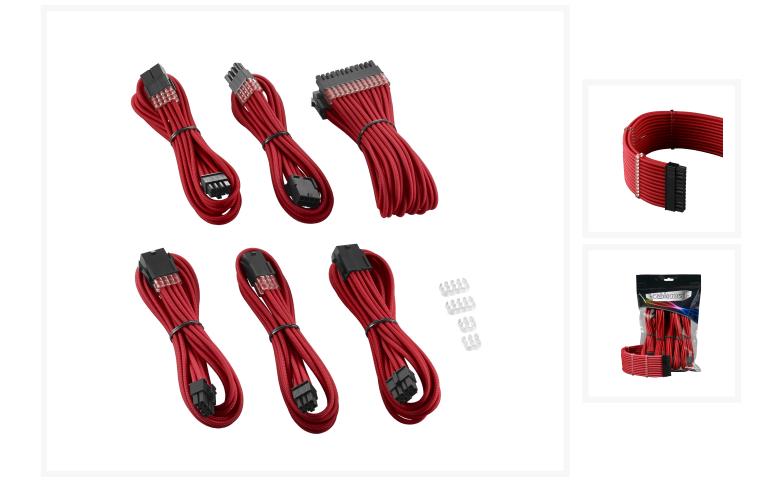

#### Features

Here's what you get inside the package:

- 1 x 24-pin ATX extension (300mm)
- 1 x 8-pin EPS extension (450mm)
- 1 x 4+4 pin EPS extension (450mm)
- 2 x 8-pin PCI-e extension (450mm)
- 1 x 6-pin PCI-e extension (450mm)
- 2 x 8-pin Hybrid cable combs
- 2 x 4-pin Hybrid cable combs