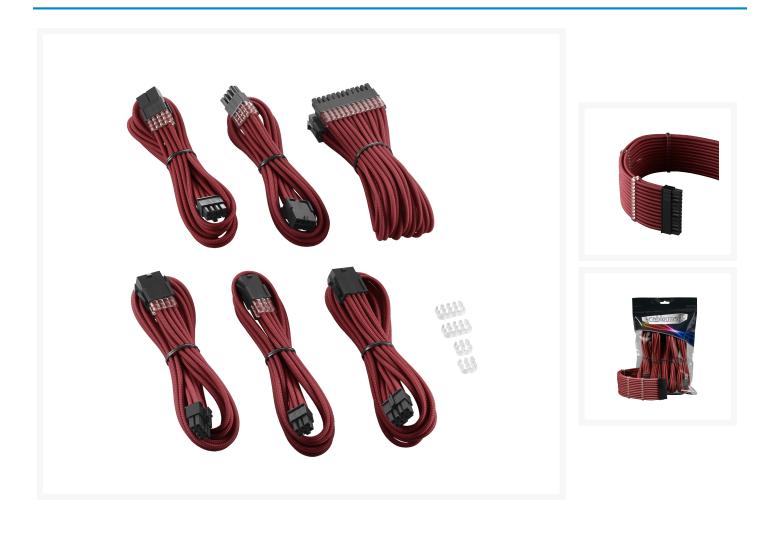

#### Short Description

Get PRO results with the CableMod PRO ModMesh Cable Extension Kit. These cable extensions work with

your power supply's existing cables, and are the easiest way to give your system that professionally sleeved look.

#### Description

Get PRO results with the CableMod PRO ModMesh Cable Extension Kit. These cable extensions work with your power supply's existing cables, and are the easiest way to give your system that professionally sleeved look.

CableMod PRO Series extension cables utilize a new and improved thicker wire, reducing the gap between each individual wire for a fuller, more robust appearance. The color pattern has also been revamped by the community, and to tie the entire look together, each cable also comes with closed cable combs pre-installed. Better still, the 24-pin ATX extension features a carefully crafted curve, while 4+4 pin EPS cable also comes with our new Hybrid Cable Combs, allowing you to get a consistently clean aesthetic across every cable.

Each wire is individually wrapped in our famous ModMesh sleeving for vivid color and enhanced durability. Each cable is 100% heatshrink-free for the cleanest possible look, and precision molded connectors ensure a secure and proper fit.

#### Features

Here's what you get inside the package:

- 1 x 24-pin ATX extension (300mm)
- 1 x 8-pin EPS extension (450mm)
- 1 x 4+4 pin EPS extension (450mm)
- 2 x 8-pin PCI-e extension (450mm)
- 1 x 6-pin PCI-e extension (450mm)
- 2 x 8-pin Hybrid cable combs
- 2 x 4-pin Hybrid cable combs