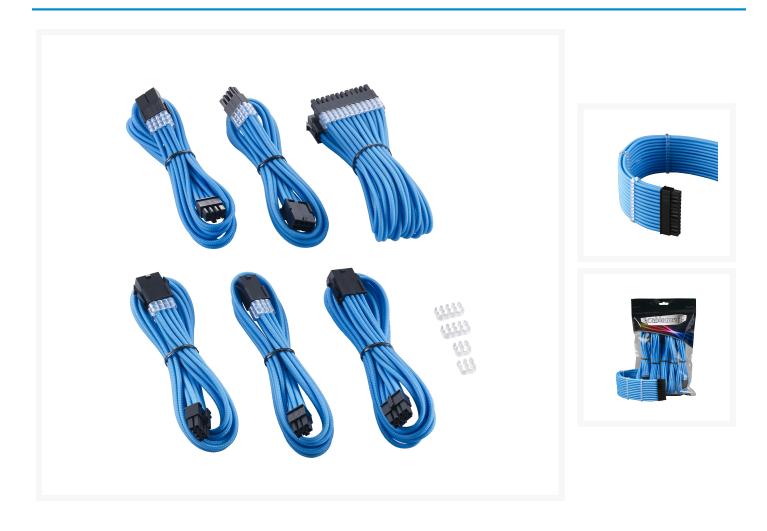

# CableMod PRO ModMesh Cable Extension Kit - LIGHT BLUE

CableMod PRO Series extension cables utilize a new and improved thicker wire, reducing the gap between each individual wire for a fuller, more robust appearance. The color pattern has also been revamped by the community, and to tie the entire look together, each cable also comes with closed cable combs pre-installed. Better still, the 24-pin ATX extension features a carefully crafted curve, while 4+4 pin EPS cable also comes with our new Hybrid Cable Combs, allowing you to get a consistently clean aesthetic across every cable.

Each wire is individually wrapped in our famous ModMesh sleeving for vivid color and enhanced durability. Each cable is 100% heatshrink-free for the cleanest possible look, and precision molded connectors ensure a secure and proper fit.

#### Features

Here's what you get inside the package:

- 1 x 24-pin ATX extension (300mm)
- 1 x 8-pin EPS extension (450mm)
- 1 x 4+4 pin EPS extension (450mm)
- 2 x 8-pin PCI-e extension (450mm)
- 1 x 6-pin PCI-e extension (450mm)
- 2 x 8-pin Hybrid cable combs
- 2 x 4-pin Hybrid cable combs