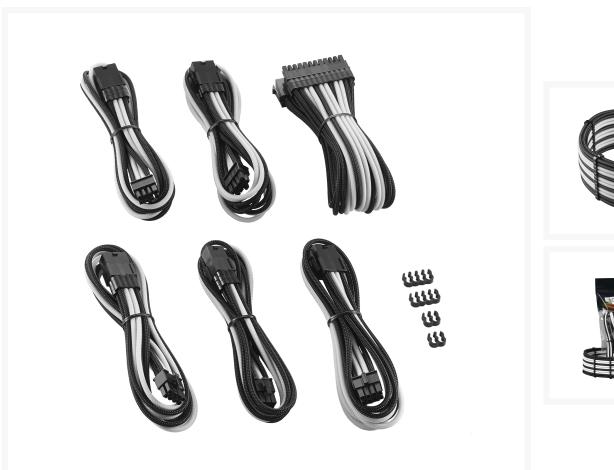

### **Features**

Here's what you get inside the package:

- 1 x 24-pin ATX extension (300mm)
- 1 x 8-pin EPS extension (450mm)
- 1 x 4+4 pin EPS extension (450mm)
- 2 x 8-pin PCI-e extension (450mm)
- 1 x 6-pin PCI-e extension (450mm)
- 2 x 8-pin Hybrid cable combs
- 2 x 4-pin Hybrid cable combs