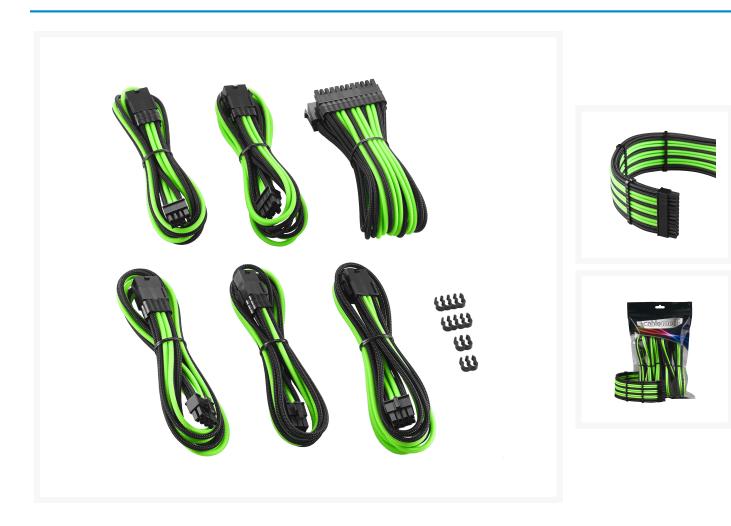

# CableMod PRO ModMesh Cable Extension Kit BLACK/LIGHT GREEN

\$49.95

CableMod PRO Series extension cables utilize a new and improved thicker wire, reducing the gap between each individual wire for a fuller, more robust appearance. The color pattern has also been revamped by the community, and to tie the entire look together, each cable also comes with closed cable combs pre-installed. Better still, the 24-pin ATX extension features a carefully crafted curve, while 4+4 pin EPS cable also comes with our new Hybrid Cable Combs, allowing you to get a consistently clean aesthetic across every cable.

Each wire is individually wrapped in our famous ModMesh sleeving for vivid color and enhanced durability. Each cable is 100% heatshrink-free for the cleanest possible look, and precision molded connectors ensure a secure and proper fit.

### **Features**

Here's what you get inside the package:

- 1 x 24-pin ATX extension (300mm)
- 1 x 8-pin EPS extension (450mm)
- 1 x 4+4 pin EPS extension (450mm)
- 2 x 8-pin PCI-e extension (450mm)
- 1 x 6-pin PCI-e extension (450mm)
- 2 x 8-pin Hybrid cable combs
- 2 x 4-pin Hybrid cable combs