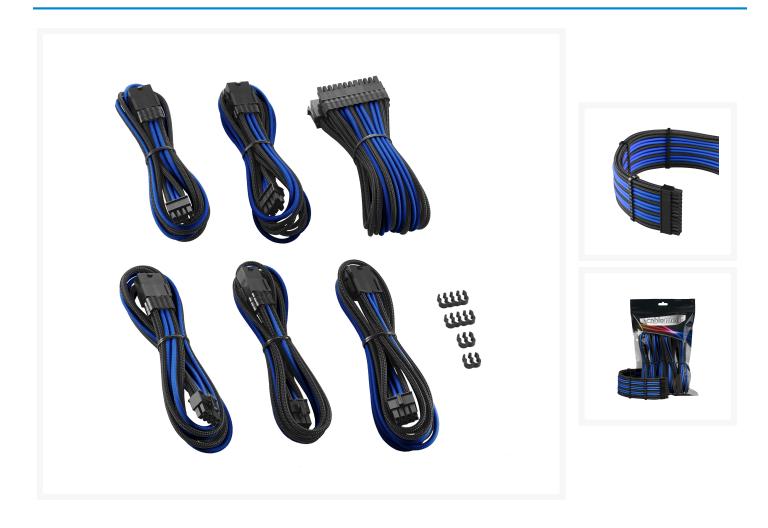

CableMod PRO Series extension cables utilize a new and improved thicker wire, reducing the gap between each individual wire for a fuller, more robust appearance. The color pattern has also been revamped by the community, and to tie the entire look together, each cable also comes with closed cable combs pre-installed. Better still, the 24-pin ATX extension features a carefully crafted curve, while 4+4 pin EPS cable also comes with our new Hybrid Cable Combs, allowing you to get a consistently clean aesthetic across every cable.

Each wire is individually wrapped in our famous ModMesh sleeving for vivid color and enhanced durability. Each cable is 100% heatshrink-free for the cleanest possible look, and precision molded connectors ensure a secure and proper fit.

#### Features

Here's what you get inside the package:

- 1 x 24-pin ATX extension (300mm)
- 1 x 8-pin EPS extension (450mm)
- 1 x 4+4 pin EPS extension (450mm)
- 2 x 8-pin PCI-e extension (450mm)
- 1 x 6-pin PCI-e extension (450mm)
- 2 x 8-pin Hybrid cable combs
- 2 x 4-pin Hybrid cable combs