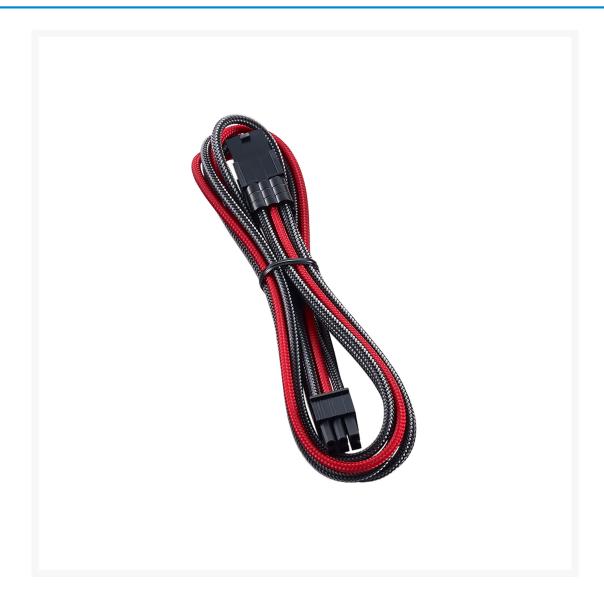

# 6-pin PCI-e Extension 45cm - CARBON/RED

Special Price \$6.47 was \$12.95

#### Description

Get PRO results with the CableMod PRO ModMesh 6-pin PCI-e Extension. These cable extensions work with your power supply's existing PCI-e cables, and are the easiest way to give your system that professionally sleeved look.

CableMod PRO Series extension cables utilize a new and improved thicker wire, reducing the gap between each individual wire for a fuller, more robust appearance. The color pattern has also been revamped by the community, and to tie the entire look together, come with closed cable combs pre-installed.

Each wire is individually wrapped in our famous ModMesh sleeving for vivid color and enhanced durability. Each cable is 100% heatshrink-free for the cleanest possible look, and precision molded connectors ensure a secure and proper fit.