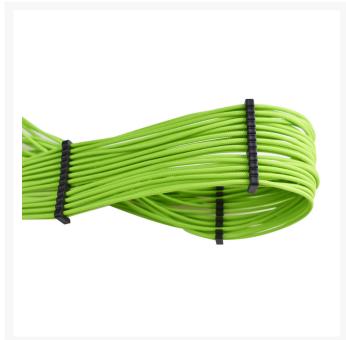

## **Short Description**

The EVGA sleeved cable wire combs are perfectly designed for the EVGA sleeved cable set and keep the wires perfectly neat, organized and not scattering around. Not only does clean wire management make your rig look amazing, it also improves the overall airflow in your chassis.

#### Description

The EVGA sleeved cable wire combs are perfectly designed for the EVGA sleeved cable set and keep the wires

perfectly neat, organized and not scattering around. Not only does clean wire management make your rig look amazing, it also improves the overall airflow in your chassis.

Give your rig the ultimate pro wiring look. Even the perfectionists will smile.

This set includes enough combs to use on nearly any system!