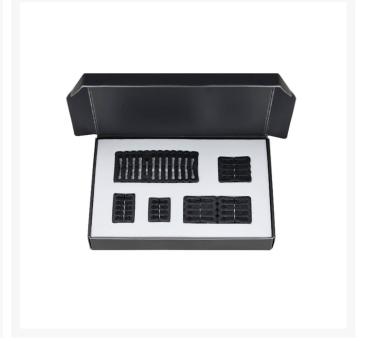

### **Product Images**

#### Includes:

- 2x 24 Pin Comb
- 2x 8 Pin Comb
- 4x 6+2 Pin PCI-e Comb
- 2x SATA Comb
- 2x Molex Comb