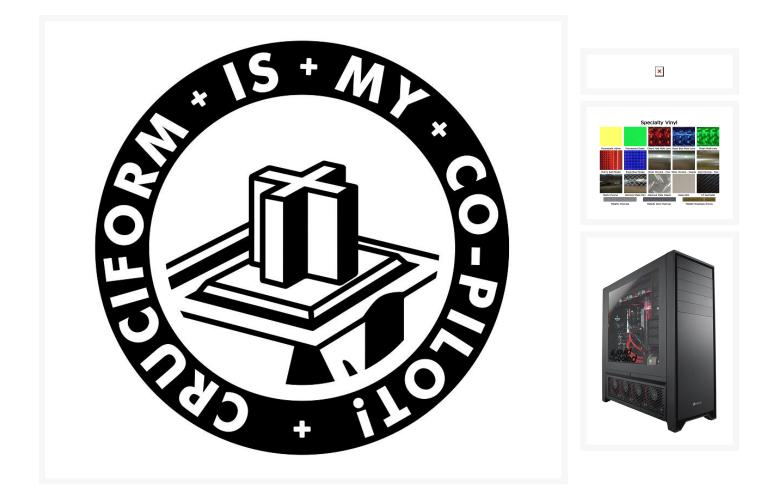

# PPCS Premium Applique Cruciform is My Co-Pilot!

We all know that when it comes to Keyboards Switches mean everything. So show there importance with this "Cruciform is My Co-Pilot!" applique from Performance-Pcs!

PPCs' killer new appliques are made from high quality vinyl and will give your case that little something extra. These can be placed anywhere you can think of, assuming there's space for it. Three steps -- Measure, order, install, *done.* 