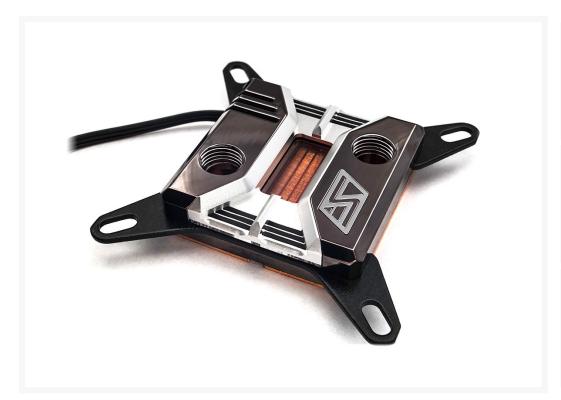

### Description

The Swiftech Apogee™ SKF Prestige is a highly innovative CPU waterblock featuring a revolutionary cooling engine and customization options that allows users to go beyond their limits.

The Apogee SKF Prestige also features an entirely new cooling engine made of 125 micron (< 5 thousandth's of an inch!) thick slotted fins! This new technology is at the very least one generation ahead of the competition and will be the foundation of Swiftech's next generation CPU waterblocks. We are already working on several declinations of this new fin plate to offer the best cooling performance for upcoming new CPU's from Intel and AMD.

Customization options. Make it personal.

The Apogee SKF Prestige is fully compatible with Swiftech's Addressable RGB Iris Technology (the Swiftech Iris-Eco controller can be purchased separately). With 2 strips of RGB LED's built into the waterblock the Apogee SKF will blend into any color theme build.

Out of the box, the Apogee SKF Prestige comes with a Silver anodized cover plate and similarly to the Limited Edition Apogee SKF Heirloom Edition the Apogee SKF can be customized with 6 different color options for its cover plates.

The Apogee SKF Prestige comes with a luxury Black Chrome plated Brass body. The Apogee SKF is also available with a black sand blasted Acetal body