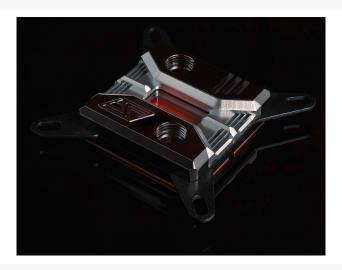

### **Short Description**

The Swiftech Apogee™ SKF Prestige is a highly innovative CPU waterblock featuring a revolutionary cooling engine and customization options that allows users to go beyond their limits.

### Description

The Swiftech Apogee™ SKF Prestige is a highly innovative CPU waterblock featuring a revolutionary cooling engine and customization options that allows users to go beyond their limits.

Customization options. Make it personal.

The Apogee SKF Prestige is fully compatible with Swiftech's Addressable RGB Iris Technology (the Swiftech Iris-Eco controller can be purchased separately). With 2 strips of RGB LED's built into the waterblock the Apogee SKF will blend into any color theme build.

Out of the box, the Apogee SKF Prestige comes with a Silver anodized cover plate and similarly to the Limited Edition Apogee SKF Heirloom Edition the Apogee SKF can be customized with 6 different color options for its cover plates.

The Apogee SKF Prestige comes with a luxury Black Chrome plated Brass body. The Apogee SKF is also available with a black sand blasted Acetal body