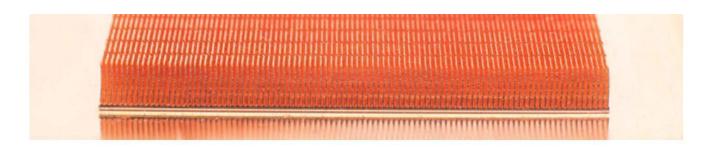

The Apogee SKF Prestige also features an entirely new cooling engine made of 125 micron (< 5 thousandth's of an inch!) thick slotted fins! This new technology is at the very least one generation ahead of the competition and will be the foundation of Swiftech's next generation CPU waterblocks. We are already working on several declinations of this new fin plate to offer the best cooling performance for upcoming new CPU's from Intel and AMD.