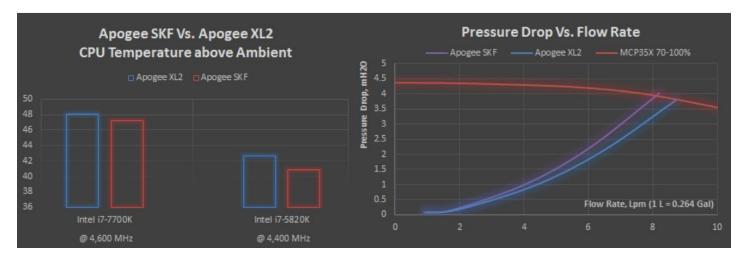

The Apogee SKF Prestige also features an entirely new cooling engine made of 125 micron (< 5 thousandth's of an inch!) thick slotted fins! This new technology is at the very least one generation ahead of the competition and will be the foundation of Swiftech's next generation CPU waterblocks. We are already working on several declinations of this new fin plate to offer the best cooling performance for upcoming new CPU's from Intel and AMD.