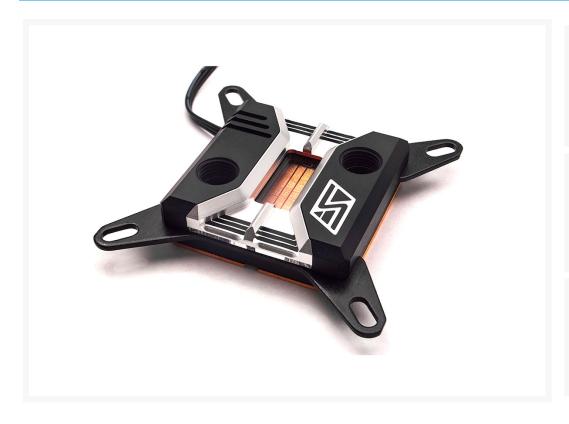

### **Short Description**

The Swiftech Apogee™ SKF Prestige is a highly innovative CPU waterblock featuring a revolutionary cooling engine and customization options that allows users to go beyond their limits.

#### Description

The Swiftech Apogee™ SKF Prestige is a highly innovative CPU waterblock featuring a revolutionary cooling engine and customization options that allows users to go beyond their limits.

#### **Features**

Ahead of its time.

Out of the box, the Apogee SKF Prestige is compatible with all current and upcoming CPU's: From Intel's LGA 115x, 2011, 2011-v3 and 2066, to AMD's legacy AM2/3, AM4 and upcoming SP3/TR4.

The Apogee SKF Prestige also features an entirely new cooling engine made of 125 micron (< 5 thousandth's of an inch!) thick slotted fins! This new technology is at the very least one generation ahead of the competition and will be the foundation of Swiftech's next generation CPU waterblocks. We are already working on several declinations of this new fin plate to offer the best cooling performance for upcoming new CPU's from Intel and AMD.

Customization options. Make it personal.

The Apogee SKF Prestige is fully compatible with Swiftech's Addressable RGB Iris Technology (the Swiftech Iris-Eco controller can be purchased separately). With 2 strips of RGB LED's built into the waterblock the Apogee SKF will blend into any color theme build.

Out of the box, the Apogee SKF Prestige comes with a Silver anodized cover plate and similarly to the Limited Edition Apogee SKF Heirloom Edition the Apogee SKF can be customized with 6 different color options for its cover plates.

The Apogee SKF comes with a black sand blasted Acetal body. The Apogee SKF is also available with a luxury Black Chrome plated Brass body