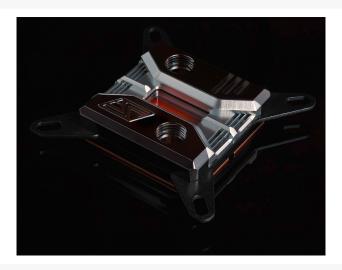

# Swiftech Apogee SKF CPU Waterblock - Acetal

\$69.95

### **Short Description**

The Swiftech Apogee™ SKF Prestige is a highly innovative CPU waterblock featuring a revolutionary cooling engine and customization options that allows users to go beyond their limits.

#### Description

The Swiftech Apogee™ SKF Prestige is a highly innovative CPU waterblock featuring a revolutionary cooling engine and customization options that allows users to go beyond their limits.

The Apogee SKF comes with a black sand blasted Acetal body. The Apogee SKF is also available with a luxury Black Chrome plated Brass body