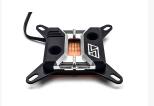

The Apogee SKF Prestige also features an entirely new cooling engine made of 125 micron (< 5 thousandth's of an inch!) thick slotted fins! This new technology is at the very least one generation ahead of the competition and will be the foundation of Swiftech's next generation CPU waterblocks. We are already working on several declinations of this new fin plate to offer the best cooling performance for upcoming new CPU's from Intel and AMD.