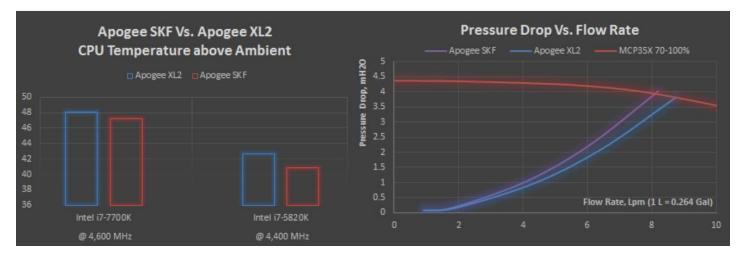

The Apogee SKF Prestige also features an entirely new cooling engine made of 125 micron (< 5 thousandth's of an inch!) thick slotted fins! This new technology is at the very least one generation ahead of the competition and will be the foundation of Swiftech's next generation CPU waterblocks. We are already working on several declinations of this new fin plate to offer the best cooling performance for upcoming new CPU's from Intel and AMD.