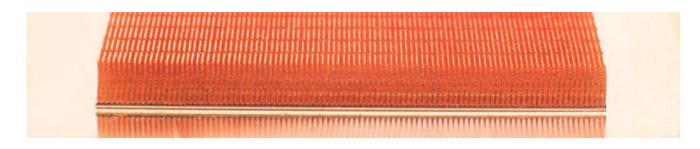

The Apogee SKF Prestige also features an entirely new cooling engine made of 125 micron (< 5 thousandth's of an inch!) thick slotted fins! This new technology is at the very least one generation ahead of the competition and will be the foundation of Swiftech's next generation CPU waterblocks. We are already working on several declinations of this new fin plate to offer the best cooling performance for upcoming new CPU's from Intel and AMD.