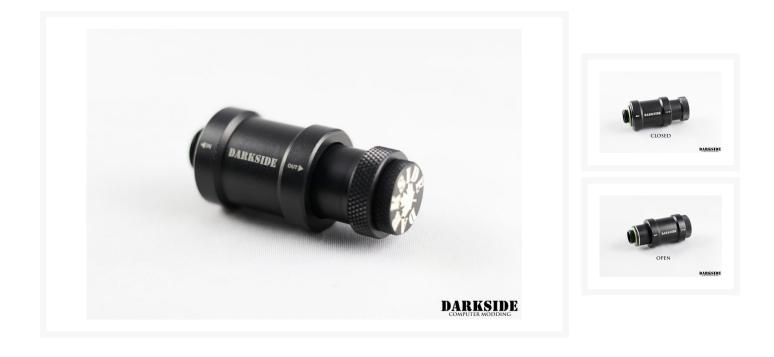

#### **Product Images**

#### Short Description

This fitting is compact alternative to traditional ball Valves with handle or using pair of Quick Disconnects (QDC) for creating system draining point.

#### Description

This fitting is compact alternative to traditional ball Valves with handle or using pair of Quick Disconnects (QDC) for creating system draining point.

## Specifications

- Material: Hi-Quality Brass black painted
- Thread: G1/4"
- Includes stop plugs